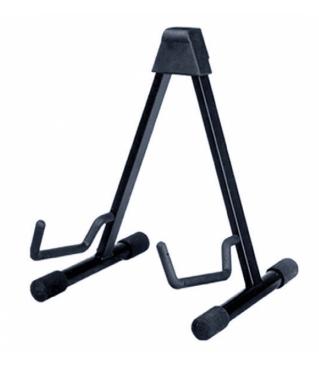

# A STYLE ACOUSTIC GUITAR/BASS STAND

SGS-120 is an A style guitar stand suitable for most acoustic/classic guitars and acoustic basses. All the contact parts are in soft rubber to avoid scratches. Small but sturdy, can be closed for convenient carrying and storing

#### **KEY FEATURES**

| Made of light steel                              |
|--------------------------------------------------|
| Anti-scratch rubber covered contact points       |
| Fits acoustic/classic guitar and acoustic basses |
| A style folding structure                        |
|                                                  |
|                                                  |
|                                                  |
|                                                  |
|                                                  |
|                                                  |
|                                                  |
|                                                  |
|                                                  |
|                                                  |
|                                                  |