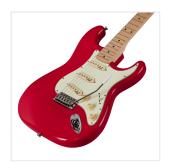

## RIDER-RETRO-M TR DOUBLE CUTAWAY ELECTRIC GUITAR WITH 3 SINGLE COILS AND VINTAGE TUNERS (WILKINSON EQUIPPED, MAPLE FRETBOARD)

RIDER RETRO is born to recall the feeling of a glorious past that has never ceased to fascinate generations of guitar players. The beauty and the resonance of the swamp ash with special retro finishes, the original Wilkinson pick ups and bridge, the hi-quality made in Taiwan vintage machines heads together with mint green pickguard create instruments with stunning visual appeal and great value.

## **KEY FEATURES**

| Body: swamp ash                             |
|---------------------------------------------|
| Neck: glossy maple                          |
| Fretboard: glossy maple                     |
| Frets: 21 (perloid)                         |
| Machine heads: vintage style made in Taiwan |
| Bridge: Wilkinson tremolo                   |
| Pick ups: 3 Wilkinson vintage single coils  |
| Switch: 5 way                               |
| Pots: volume/tone/tone                      |
| Pickguard: mint green                       |
| Colour: torino red                          |
| SPECIFICATIONS                              |