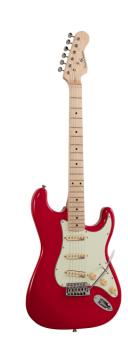

## RIDER-RETRO-M TR DOUBLE CUTAWAY ELECTRIC GUITAR WITH 3 SINGLE COILS AND VINTAGE TUNERS (WILKINSON EQUIPPED, MAPLE FRETBOARD)

RIDER RETRO is born to recall the feeling of a glorious past that has never ceased to fascinate generations of guitar players. The beauty and the resonance of the swamp ash with special retro finishes, the original Wilkinson pick ups and bridge, the hi-quality made in Taiwan vintage machines heads together with mint green pickguard create instruments with stunning visual appeal and great value.

## **KEY FEATURES**

| Body: swamp ash                             |
|---------------------------------------------|
| Neck: glossy maple                          |
| Fretboard: glossy maple                     |
| Frets: 21 (perloid)                         |
| Machine heads: vintage style made in Taiwan |
| Bridge: Wilkinson tremolo                   |
| Pick ups: 3 Wilkinson vintage single coils  |
| Switch: 5 way                               |
| Pots: volume/tone/tone                      |
| Pickguard: mint green                       |
| Colour: torino red                          |
| SPECIFICATIONS                              |