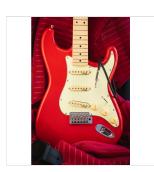

## RIDER-RETRO-M TR DOUBLE CUTAWAY ELECTRIC GUITAR WITH 3 SINGLE COILS AND VINTAGE TUNERS (WILKINSON EQUIPPED, MAPLE FRETBOARD)

RIDER RETRO is born to recall the feeling of a glorious past that has never ceased to fascinate generations of guitar players. The beauty and the resonance of the swamp ash with special retro finishes, the original Wilkinson pick ups and bridge, the hi-quality made in Taiwan vintage machines heads together with mint green pickguard create instruments with stunning visual appeal and great value.

## **KEY FEATURES**

| Body: swamp ash                             |
|---------------------------------------------|
| Neck: glossy maple                          |
| Fretboard: glossy maple                     |
| Frets: 21 (perloid)                         |
| Machine heads: vintage style made in Taiwan |
| Bridge: Wilkinson tremolo                   |
| Pick ups: 3 Wilkinson vintage single coils  |
| Switch: 5 way                               |
| Pots: volume/tone/tone                      |
| Pickguard: mint green                       |
| Colour: torino red                          |
| SPECIFICATIONS                              |