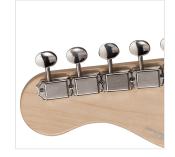

## **KEY FEATURES**

| Body: swamp ash                             |
|---------------------------------------------|
| Neck: glossy maple                          |
| Fretboard: glossy maple                     |
| Frets: 21 (perloid)                         |
| Machine heads: vintage style made in Taiwan |
| Bridge: Wilkinson tremolo                   |
| Pick ups: 3 Wilkinson vintage single coils  |
| Switch: 5 way                               |
| Pots: volume/tone/tone                      |
| Pickguard: mint green                       |
| Colour: torino red                          |
| SPECIFICATIONS                              |