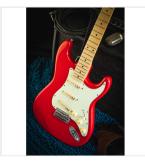

## RIDER-RETRO-M TR DOUBLE CUTAWAY ELECTRIC GUITAR WITH 3 SINGLE COILS AND VINTAGE TUNERS (WILKINSON EQUIPPED, MAPLE FRETBOARD)

RIDER RETRO is born to recall the feeling of a glorious past that has never ceased to fascinate generations of guitar players. The beauty and the resonance of the swamp ash with special retro finishes, the original Wilkinson pick ups and bridge, the hi-quality made in Taiwan vintage machines heads together with mint green pickguard create instruments with stunning visual appeal and great value.

## **KEY FEATURES**

| Body: swamp ash                             |
|---------------------------------------------|
| Neck: glossy maple                          |
| Fretboard: glossy maple                     |
| Frets: 21 (perloid)                         |
| Machine heads: vintage style made in Taiwan |
| Bridge: Wilkinson tremolo                   |
| Pick ups: 3 Wilkinson vintage single coils  |
| Switch: 5 way                               |
| Pots: volume/tone/tone                      |
| Pickguard: mint green                       |
| Colour: torino red                          |
| SPECIFICATIONS                              |