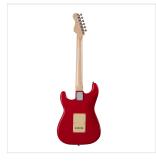

## RIDER-RETRO-M TR DOUBLE CUTAWAY ELECTRIC GUITAR WITH 3 SINGLE COILS AND VINTAGE TUNERS (WILKINSON EQUIPPED, MAPLE FRETBOARD)

RIDER RETRO is born to recall the feeling of a glorious past that has never ceased to fascinate generations of guitar players. The beauty and the resonance of the swamp ash with special retro finishes, the original Wilkinson pick ups and bridge, the hi-quality made in Taiwan vintage machines heads together with mint green pickguard create instruments with stunning visual appeal and great value.

## **KEY FEATURES**

| Body: swamp ash                             |
|---------------------------------------------|
| Neck: glossy maple                          |
| Fretboard: glossy maple                     |
| Frets: 21 (perloid)                         |
| Machine heads: vintage style made in Taiwan |
| Bridge: Wilkinson tremolo                   |
| Pick ups: 3 Wilkinson vintage single coils  |
| Switch: 5 way                               |
| Pots: volume/tone/tone                      |
| Pickguard: mint green                       |
| Colour: torino red                          |
| SPECIFICATIONS                              |