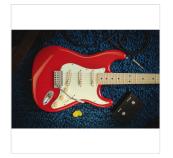

## RIDER-RETRO-M TR DOUBLE CUTAWAY ELECTRIC GUITAR WITH 3 SINGLE COILS AND VINTAGE TUNERS (WILKINSON EQUIPPED, MAPLE FRETBOARD)

RIDER RETRO is born to recall the feeling of a glorious past that has never ceased to fascinate generations of guitar players. The beauty and the resonance of the swamp ash with special retro finishes, the original Wilkinson pick ups and bridge, the hi-quality made in Taiwan vintage machines heads together with mint green pickguard create instruments with stunning visual appeal and great value.

## **KEY FEATURES**

| Body: swamp ash                             |
|---------------------------------------------|
| Neck: glossy maple                          |
| Fretboard: glossy maple                     |
| Frets: 21 (perloid)                         |
| Machine heads: vintage style made in Taiwan |
| Bridge: Wilkinson tremolo                   |
| Pick ups: 3 Wilkinson vintage single coils  |
| Switch: 5 way                               |
| Pots: volume/tone/tone                      |
| Pickguard: mint green                       |
| Colour: torino red                          |
| SPECIFICATIONS                              |