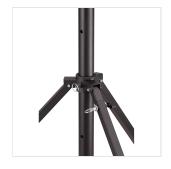

### **KEY FEATURES**

Lighting stand for trusses with windup lifting system

Load capacity of 85Kg max

3,6 Meter maximum height

Heavy duty construction in black painted steel

Double braced heavy duty base

Security pins on the base and on the wind up mechanism