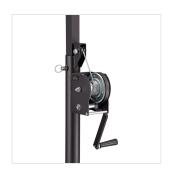

### **KEY FEATURES**

Lighting stand for trusses with windup lifting system

Load capacity of 85Kg max

3,6 Meter maximum height

Heavy duty construction in black painted steel

Double braced heavy duty base

Security pins on the base and on the wind up mechanism