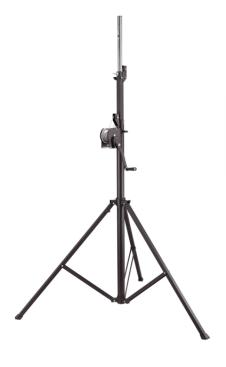

# WIND UP HEAVY DUTY LIGHTING STAND

LSA-400 wind up lighting stand is built to offer stability and reliability. Equipped with windup system. allows to lift up to 85 Kg at 3,6 meters height. Built in painted black steel, is equipped with security pins. Coming with a rugged packing which can be used for easy carrying.

### **KEY FEATURES**

Lighting stand for trusses with windup lifting system

Load capacity of 85Kg max

3,6 Meter maximum height

Heavy duty construction in black painted steel

Double braced heavy duty base

Security pins on the base and on the wind up mechanism

### **SPECIFICATIONS**

| Load capacity          | 85 Kg      |
|------------------------|------------|
| Height (min-max)       | 175-360 cm |
| Base leg height        | 160 cm     |
| Base diameter          | 220 cm     |
| Weight                 | 25 kg      |
| Terminal pole diameter | 35 mm      |
| Material               | steel      |
| Painting               | black      |