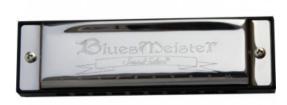

## *HBM20-D*

## 20 tones blues Harmonica D key

BluesMeister is built for the Blues with the original design. It represents the most popoular harmonica style ever. The comb in ABS is long lasting and offers a comfortable playing. The stainless steel cover makes BluesMeister an instrument for a lifetime. Great for students or advanced players looking for tone and reliability.

## **KEY FEATURES**

10 holes, 20 reeds

Reeds in brass

Reed plate in brass, 0,9mm thick

Comb in ABS for comfort and resistance

Stainless steel cover

Plastic carrying box to protect your instrument