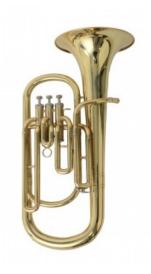

## *SFB-10G*

Bb Baritone

Soundsation SFB-10G sopran flugelhorn is built with high attention on details. With creamy and warm timber, it offers smooth emission and perfect intonation. Suitable for marching bands and ensembles.

## **KEY FEATURES**

Material brass

Stainless steel 0,413" pistons w/perloid fittings

 Bore diameter
 Ø 13,40mm (0,53")

 Bell Diameter
 Ø 230,00 mm (9")

4 pitch slides on bore and each piston

Waterkeys on bore

Finish gold lacquered with red brass inserts

Included accessories Mouthpiece, lubrificant oil, cleaning gloves and cloth

Shaped soft case with accessory pouch and strap included