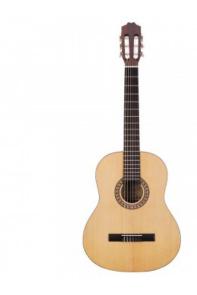

## TC902MT

4/4 classical guitar feauring satin finish and spruce top

A little jewel combining materials, tone, quality construction and visual appeal: TC902MT is much more than an affordable guitar. Spruce top delivers tone and reliability, while satin top, back and sides and stunning sound hole decoration add an unique touch. A ruling instrument in its own price range.

## **KEY FEATURES**

| Тор            | satin spruce   |
|----------------|----------------|
| Back and sides | satin mahogany |
| Fretboard      | walnut         |
| Machine heads  | chromed        |
| Size           | 4/4            |
| Finish         | satin natural  |