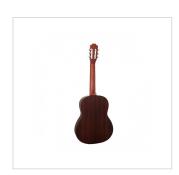

## **KEY FEATURES**

| Тор            | satin spruce   |
|----------------|----------------|
| Back and sides | satin mahogany |
| Fretboard      | walnut         |
| Machine heads  | chromed        |
| Size           | 4/4            |
| Finish         | satin natural  |