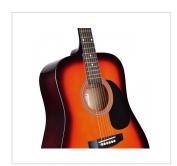

## **YOSEMITE-DN-SB**

Dreadnought Acoustic guitar

YOSEMITE is a great choice for beginners and students demanding tone and playability. Dreadnought shape is the all time favourite for deep tone and comfort. The classic design is enanched by the black pickguard and soundhole decoration. Built with the same principles of higher priced models, it's a great choice for students or free time guitar alike.