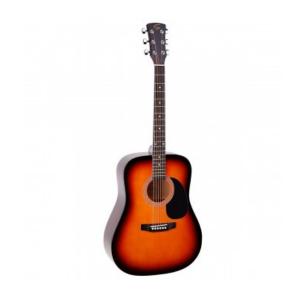

## **YOSEMITE-DN-SB**

Dreadnought Acoustic guitar

YOSEMITE is a great choice for beginners and students demanding tone and playability. Dreadnought shape is the all time favourite for deep tone and comfort. The classic design is enanched by the black pickguard and soundhole decoration. Built with the same principles of higher priced models, it's a great choice for students or free time guitar alike.