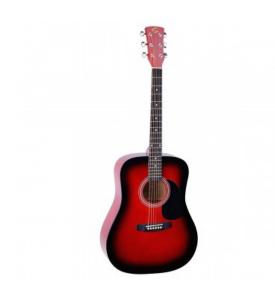

## YOSEMITE-DN-RDS

Dreadnought Acoustic guitar

YOSEMITE is a great choice for beginners and students demanding tone and playability. Dreadnought shape is the all time favourite for deep tone and comfort. The classic design is enanched by the black pickguard and soundhole decoration. Built with the same principles of higher priced models, it's a great choice for students or free time guitar alike.

## **KEY FEATURES**

| Тор            | linden         |
|----------------|----------------|
| Back and sides | basswood       |
| Fretboard      | maple          |
| Bridge         | maple          |
| Machine heads  | chrome diecast |
| Pickguard      | black          |
| Colour         | red sunburst   |