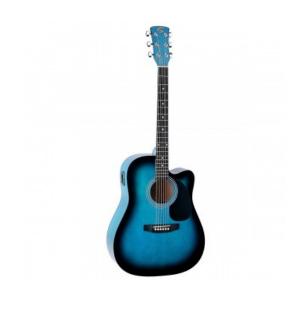

## YOSEMITE-DNCE-BLS

Dreadnought cutaway Acoustic guitar with preamp

YOSEMITE-DNCE is a great choice for beginners and students demanding tone and playability. Dreadnought cutaway shape is perfect for deep tone, comfort, playability. The classic design is enanched by the black pickguard and soundhole decoration. Built with the same principles of higher priced models, it's a great choice for students or free time guitar alike.