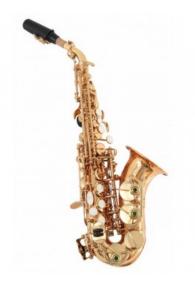

## Curved Bb soprano saxophone with F# key

First step are the most important when learning to play an instrument. SSSXC-21 curved sopran saxophone has been designed with students in mind. Lightweight and ergonomic and with brilliant sound, features easy emission to obtain a nice sound since first steps. The classic desing consist in a gold laquered finish and keys with perloid buttons. Including a full set of accessories, is the perfect instrument for students.

## **KEY FEATURES**

**Bb** tune

**Brass body** 

Gold lacquered finish

**Keys with perloid buttons** 

F# key for improved fingering

Including mouthpiece and care kit

Coming in ABS hard case for easy and safe transport