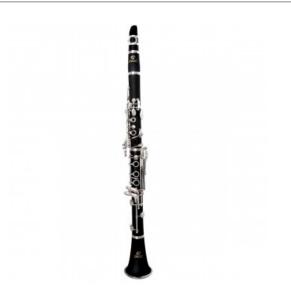

## **SCL-18** Bb clarinet with 18 keys

First step are the most important when learning to play an instrument. SCL-18 Bb Clarinet was designed for students. The ABS body offers a great tone and nice visual effect. Coming with full set of accessories. Ergonomic, lightweight design, easy playing and perfect pitch: SCL-18 is a great choice for students.

## **KEY FEATURES**

| Boehm system                                                                |
|-----------------------------------------------------------------------------|
| ABS body                                                                    |
| 18 Keys                                                                     |
| 6 rings                                                                     |
| Cupronickel keys                                                            |
| Adjustable thumb rest                                                       |
| Leather pads                                                                |
| Including mouthpiece with ligature and cap                                  |
| Coming in lightweight and resistent softcase with strap and external pocket |