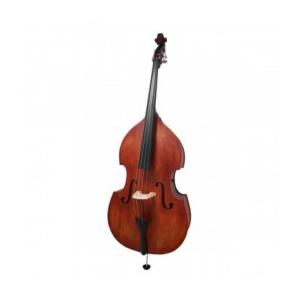

## *P806-34*

Virtuoso Pro solid spruce top hand made 3/4 doublebass

Handcrafted with the best materials, P806 is a visually stunning doublebass with rich and deep sound, thanks to the solid spruce top. With its classic design in violin shape, it's coming a light brown satin finish enhancing the visual appeal of wood. Including bow and padded carrying bag, it's the perfect instrument for the advanced student

## **KEY FEATURES**

Solid spruce top Plywood back and sides Ebonized wood fretboard Sparyed matte painting in light brown Metal tailpiece Hexagonal brazilwood bow with ebony frog and natural hair Padded backpack style bag with pockets