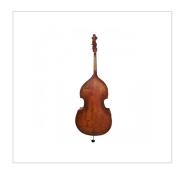

## P906-34

Virtuoso Pro solid spruce top hand made 3/4 doublebass with flame maple back & sides

Handcrafted with the best materials, P906 is a visually stunning doublebass with rich and deep sound, thanks to the solid spruce top. The flamed maple back & sides contributes to brighten the sound. With its classic design in violin shape, the hand varnished alchool finish is in satin light brown, enhancing the visual appeal of wood. P906 is also equipped with ebony fingerboard, for great feeling and sound response. Including bow and padded carrying bag, it's the perfect instrument for the advanced student.

## **KEY FEATURES**

Solid spruce top

Flamed maple back and sides

Ebony fretboard for perfect feeling

Alchool hand varnished satin finish in light brown color

Metal tailpiece with tuners

Hexagonal brazilwood bow with ebony frog and natural hair