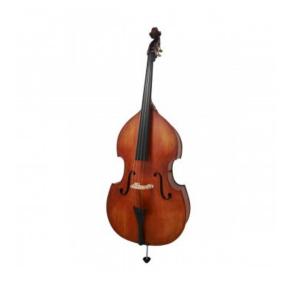

## P906-34

Virtuoso Pro solid spruce top hand made 3/4 doublebass with flame maple back & sides

Handcrafted with the best materials, P906 is a visually stunning doublebass with rich and deep sound, thanks to the solid spruce top. The flamed maple back & sides contributes to brighten the sound. With its classic design in violin shape, the hand varnished alchool finish is in satin light brown, enhancing the visual appeal of wood. P906 is also equipped with ebony fingerboard, for great feeling and sound response. Including bow and padded carrying bag, it's the perfect instrument for the advanced student.

## **KEY FEATURES**

Solid spruce top

Flamed maple back and sides

Ebony fretboard for perfect feeling

Alchool hand varnished satin finish in light brown color

Metal tailpiece with tuners

Hexagonal brazilwood bow with ebony frog and natural hair