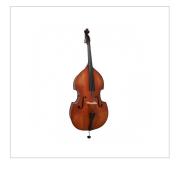

## P906-34

Virtuoso Pro solid spruce top hand made 3/4 doublebass with flame maple back & sides

Handcrafted with the best materials, P906 is a visually stunning doublebass with rich and deep sound, thanks to the solid spruce top. The flamed maple back & sides contributes to brighten the sound. With its classic design in violin shape, the hand varnished alchool finish is in satin light brown, enhancing the visual appeal of wood. P906 is also equipped with ebony fingerboard, for great feeling and sound response. Including bow and padded carrying bag, it's the perfect instrument for the advanced student.

## **KEY FEATURES**

Solid spruce top

Flamed maple back and sides

Ebony fretboard for perfect feeling

Alchool hand varnished satin finish in light brown color

Metal tailpiece with tuners

Hexagonal brazilwood bow with ebony frog and natural hair