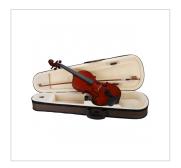

## 1/6 Virtuoso Student Violin with case and bow

Virtuoso Student series is the perfect choice for beginners demanding for affordable quality and playability. Vituoso Student provides woods, finishes, crafting and details definetely unmatched in this market range, coming out with alloy alluminium with integrated individual adjuster tailpiece, bow with hexagonal section, case, straps and rosin. A very complete hi-value deal.

## KEY FEATURES

| Тор               | carved solid spruce                                   |
|-------------------|-------------------------------------------------------|
| Back and sides    | solid maple                                           |
| Binding           | well done purfling (inlaid)                           |
| Bridge            | maple                                                 |
| Fingerboard       | dyed maple                                            |
| Pegs and Chinrest | dyned maple                                           |
| Tailpiece         | alloy alluminium with integrated individual adjuster  |
| Bow               | student model in brazilian wood and hexagonal section |
| Color             | Cherry Brown                                          |
| Finish            | glossy                                                |
| Case              | preformed in brown with cream interior                |
| Accessories       | rosin, straps, strings                                |
| Size              | 1/6                                                   |