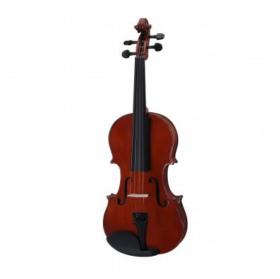

## 1/6 Virtuoso Student Violin with case and bow

Virtuoso Student series is the perfect choice for beginners demanding for affordable quality and playability. Vituoso Student provides woods, finishes, crafting and details definetely unmatched in this market range, coming out with alloy alluminium with integrated individual adjuster tailpiece, bow with hexagonal section, case, straps and rosin. A very complete hi-value deal.

## KEY FEATURES

| Тор               | carved solid spruce                                   |
|-------------------|-------------------------------------------------------|
| Back and sides    | solid maple                                           |
| Binding           | well done purfling (inlaid)                           |
| Bridge            | maple                                                 |
| Fingerboard       | dyed maple                                            |
| Pegs and Chinrest | dyned maple                                           |
| Tailpiece         | alloy alluminium with integrated individual adjuster  |
| Bow               | student model in brazilian wood and hexagonal section |
| Color             | Cherry Brown                                          |
| Finish            | glossy                                                |
| Case              | preformed in brown with cream interior                |
| Accessories       | rosin, straps, strings                                |
| Size              | 1/6                                                   |