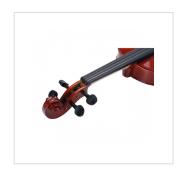

## KEY FEATURES

| Тор               | carved solid spruce                                   |
|-------------------|-------------------------------------------------------|
| Back and sides    | solid maple                                           |
| Binding           | well done purfling (inlaid)                           |
| Bridge            | maple                                                 |
| Fingerboard       | dyed maple                                            |
| Pegs and Chinrest | dyned maple                                           |
| Tailpiece         | alloy alluminium with integrated individual adjuster  |
| Bow               | student model in brazilian wood and hexagonal section |
| Color             | Cherry Brown                                          |
| Finish            | glossy                                                |
| Case              | preformed in brown with cream interior                |
| Accessories       | rosin, straps, strings                                |
| Size              | 1/6                                                   |