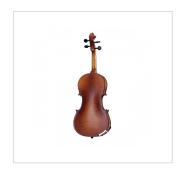

## 3/4 Virtuoso Pro line Violin with case and bow

Virtuoso Pro series is born to provdes performing instruments to young players demanding for hi quality violins built in the tradition of Italian luthiers.Materials, crafting, details and accessories, everything in the Virtuoso Pro series is at the top in its market range: solid spruce AA top, flamed solid maple back & sides, ebony fingerboard, bosso pegs and chinrest, alloy alluminium with integrated individual adjuster tailpiece. Full accessoried with brazilian wood bow w/hexagonal section case, straps, rosin and strings.

## KEY FEATURES

| Тор               | solid spruce AA                                                                                  |
|-------------------|--------------------------------------------------------------------------------------------------|
| Back and sides    | flamed solid maple                                                                               |
| Binding           | well done purfling (inlaid)                                                                      |
| Bridge            | maple                                                                                            |
| Fingerboard       | ebony                                                                                            |
| Pegs and Chinrest | bosso                                                                                            |
| Tailpiece         | Alloy alluminium with integrated individual adjuster                                             |
| Finish            | matt satin                                                                                       |
| Color             | Antique Brown                                                                                    |
| Bow               | Brazilian wood quality, hexagonal section, ebony frog, Eye Parisian mother of pearl, silver ring |
| Case              | Preformed in brown with cream interior                                                           |
| Accessories       | Rosin, Strings, Straps                                                                           |
| Size              | 3/4                                                                                              |