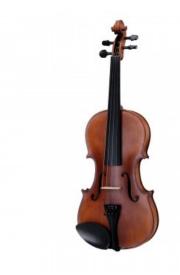

## 3/4 Virtuoso Pro line Violin with case and bow

Virtuoso Pro series is born to provdes performing instruments to young players demanding for hi quality violins built in the tradition of Italian luthiers.Materials, crafting, details and accessories, everything in the Virtuoso Pro series is at the top in its market range: solid spruce AA top, flamed solid maple back & sides, ebony fingerboard, bosso pegs and chinrest, alloy alluminium with integrated individual adjuster tailpiece. Full accessoried with brazilian wood bow w/hexagonal section case, straps, rosin and strings.

## KEY FEATURES

| Тор               | solid spruce AA                                                                                  |
|-------------------|--------------------------------------------------------------------------------------------------|
| Back and sides    | flamed solid maple                                                                               |
| Binding           | well done purfling (inlaid)                                                                      |
| Bridge            | maple                                                                                            |
| Fingerboard       | ebony                                                                                            |
| Pegs and Chinrest | bosso                                                                                            |
| Tailpiece         | Alloy alluminium with integrated individual adjuster                                             |
| Finish            | matt satin                                                                                       |
| Color             | Antique Brown                                                                                    |
| Bow               | Brazilian wood quality, hexagonal section, ebony frog, Eye Parisian mother of pearl, silver ring |
| Case              | Preformed in brown with cream interior                                                           |
| Accessories       | Rosin, Strings, Straps                                                                           |
| Size              | 3/4                                                                                              |