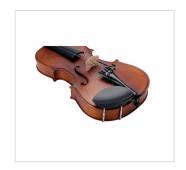

## 3/4 Virtuoso Pro line Violin with case and bow

Virtuoso Pro series is born to provdes performing instruments to young players demanding for hi quality violins built in the tradition of Italian luthiers.Materials, crafting, details and accessories, everything in the Virtuoso Pro series is at the top in its market range: solid spruce AA top, flamed solid maple back & sides, ebony fingerboard, bosso pegs and chinrest, alloy alluminium with integrated individual adjuster tailpiece. Full accessoried with brazilian wood bow w/hexagonal section case, straps, rosin and strings.

## KEY FEATURES

| Тор               | solid spruce AA                                                                                  |
|-------------------|--------------------------------------------------------------------------------------------------|
| Back and sides    | flamed solid maple                                                                               |
| Binding           | well done purfling (inlaid)                                                                      |
| Bridge            | maple                                                                                            |
| Fingerboard       | ebony                                                                                            |
| Pegs and Chinrest | bosso                                                                                            |
| Tailpiece         | Alloy alluminium with integrated individual adjuster                                             |
| Finish            | matt satin                                                                                       |
| Color             | Antique Brown                                                                                    |
| Bow               | Brazilian wood quality, hexagonal section, ebony frog, Eye Parisian mother of pearl, silver ring |
| Case              | Preformed in brown with cream interior                                                           |
| Accessories       | Rosin, Strings, Straps                                                                           |
| Size              | 3/4                                                                                              |