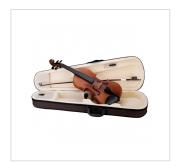

## 3/4 Virtuoso Pro line Violin with case and bow

Virtuoso Pro series is born to provdes performing instruments to young players demanding for hi quality violins built in the tradition of Italian luthiers.Materials, crafting, details and accessories, everything in the Virtuoso Pro series is at the top in its market range: solid spruce AA top, flamed solid maple back & sides, ebony fingerboard, bosso pegs and chinrest, alloy alluminium with integrated individual adjuster tailpiece. Full accessoried with brazilian wood bow w/hexagonal section case, straps, rosin and strings.

## KEY FEATURES

| Тор               | solid spruce AA                                                                                  |
|-------------------|--------------------------------------------------------------------------------------------------|
| Back and sides    | flamed solid maple                                                                               |
| Binding           | well done purfling (inlaid)                                                                      |
| Bridge            | maple                                                                                            |
| Fingerboard       | ebony                                                                                            |
| Pegs and Chinrest | bosso                                                                                            |
| Tailpiece         | Alloy alluminium with integrated individual adjuster                                             |
| Finish            | matt satin                                                                                       |
| Color             | Antique Brown                                                                                    |
| Bow               | Brazilian wood quality, hexagonal section, ebony frog, Eye Parisian mother of pearl, silver ring |
| Case              | Preformed in brown with cream interior                                                           |
| Accessories       | Rosin, Strings, Straps                                                                           |
| Size              | 3/4                                                                                              |