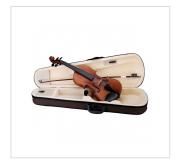

## 1/4 Virtuoso Pro line Violin with case and bow

Virtuoso Pro series is born to provdes performing instruments to young players demanding for hi quality violins built in the tradition of Italian luthiers. Materials, crafting, details and accessories, everything in the Virtuoso Pro series is at the top in its market range: solid spruce AA top, flamed solid maple back & sides, ebony fingerboard, bosso pegs and chinrest, alloy alluminium with integrated individual adjuster tailpiece. Full accessoried with brazilian wood bow w/hexagonal section case, straps, rosin and strings.

## KEY FEATURES

| Тор               | solid spruce AA                                                                                  |
|-------------------|--------------------------------------------------------------------------------------------------|
| Back and sides    | flamed solid maple                                                                               |
| Binding           | well done purfling (inlaid)                                                                      |
| Bridge            | maple                                                                                            |
| Fingerboard       | ebony                                                                                            |
| Pegs and Chinrest | bosso                                                                                            |
| Tailpiece         | Alloy alluminium with integrated individual adjuster                                             |
| Finish            | matt satin                                                                                       |
| Color             | Antique Brown                                                                                    |
| Bow               | Brazilian wood quality, hexagonal section, ebony frog, Eye Parisian mother of pearl, silver ring |
| Case              | Preformed in brown with cream interior                                                           |
| Accessories       | Rosin, Strings, Straps                                                                           |
| Size              | 1/4                                                                                              |