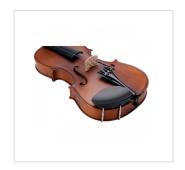

## 1/4 Virtuoso Pro line Violin with case and bow

Virtuoso Pro series is born to provdes performing instruments to young players demanding for hi quality violins built in the tradition of Italian luthiers. Materials, crafting, details and accessories, everything in the Virtuoso Pro series is at the top in its market range: solid spruce AA top, flamed solid maple back & sides, ebony fingerboard, bosso pegs and chinrest, alloy alluminium with integrated individual adjuster tailpiece. Full accessoried with brazilian wood bow w/hexagonal section case, straps, rosin and strings.

## KEY FEATURES

| Тор               | solid spruce AA                                                                                  |
|-------------------|--------------------------------------------------------------------------------------------------|
| Back and sides    | flamed solid maple                                                                               |
| Binding           | well done purfling (inlaid)                                                                      |
| Bridge            | maple                                                                                            |
| Fingerboard       | ebony                                                                                            |
| Pegs and Chinrest | bosso                                                                                            |
| Tailpiece         | Alloy alluminium with integrated individual adjuster                                             |
| Finish            | matt satin                                                                                       |
| Color             | Antique Brown                                                                                    |
| Bow               | Brazilian wood quality, hexagonal section, ebony frog, Eye Parisian mother of pearl, silver ring |
| Case              | Preformed in brown with cream interior                                                           |
| Accessories       | Rosin, Strings, Straps                                                                           |
| Size              | 1/4                                                                                              |