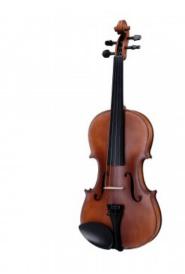

## 1/4 Virtuoso Pro line Violin with case and bow

Virtuoso Pro series is born to provdes performing instruments to young players demanding for hi quality violins built in the tradition of Italian luthiers. Materials, crafting, details and accessories, everything in the Virtuoso Pro series is at the top in its market range: solid spruce AA top, flamed solid maple back & sides, ebony fingerboard, bosso pegs and chinrest, alloy alluminium with integrated individual adjuster tailpiece. Full accessoried with brazilian wood bow w/hexagonal section case, straps, rosin and strings.

## KEY FEATURES

| Тор               | solid spruce AA                                                                                  |
|-------------------|--------------------------------------------------------------------------------------------------|
| Back and sides    | flamed solid maple                                                                               |
| Binding           | well done purfling (inlaid)                                                                      |
| Bridge            | maple                                                                                            |
| Fingerboard       | ebony                                                                                            |
| Pegs and Chinrest | bosso                                                                                            |
| Tailpiece         | Alloy alluminium with integrated individual adjuster                                             |
| Finish            | matt satin                                                                                       |
| Color             | Antique Brown                                                                                    |
| Bow               | Brazilian wood quality, hexagonal section, ebony frog, Eye Parisian mother of pearl, silver ring |
| Case              | Preformed in brown with cream interior                                                           |
| Accessories       | Rosin, Strings, Straps                                                                           |
| Size              | 1/4                                                                                              |