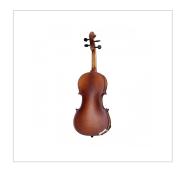

## 1/4 Virtuoso Pro line Violin with case and bow

Virtuoso Pro series is born to provdes performing instruments to young players demanding for hi quality violins built in the tradition of Italian luthiers. Materials, crafting, details and accessories, everything in the Virtuoso Pro series is at the top in its market range: solid spruce AA top, flamed solid maple back & sides, ebony fingerboard, bosso pegs and chinrest, alloy alluminium with integrated individual adjuster tailpiece. Full accessoried with brazilian wood bow w/hexagonal section case, straps, rosin and strings.

## KEY FEATURES

| Тор               | solid spruce AA                                                                                  |
|-------------------|--------------------------------------------------------------------------------------------------|
| Back and sides    | flamed solid maple                                                                               |
| Binding           | well done purfling (inlaid)                                                                      |
| Bridge            | maple                                                                                            |
| Fingerboard       | ebony                                                                                            |
| Pegs and Chinrest | bosso                                                                                            |
| Tailpiece         | Alloy alluminium with integrated individual adjuster                                             |
| Finish            | matt satin                                                                                       |
| Color             | Antique Brown                                                                                    |
| Bow               | Brazilian wood quality, hexagonal section, ebony frog, Eye Parisian mother of pearl, silver ring |
| Case              | Preformed in brown with cream interior                                                           |
| Accessories       | Rosin, Strings, Straps                                                                           |
| Size              | 1/4                                                                                              |