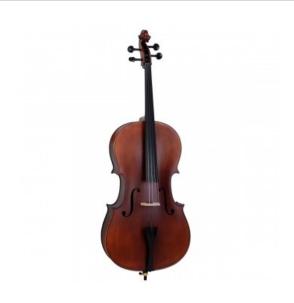

## **VPCE-44**

4/4 Virtuoso Pro line Cello with bag and bow

Virtuoso Pro series is born to provde performing instruments to young players demanding for hi quality Cellist built in the tradition of Italian luthiers.Materials, crafting, details and accessories, everything in the Virtuoso Pro series is at the top in its market range: solid spruce AA top, flamed solid maple back & sides, ebony fingerboard, bosso pegs and chin rest, alloy aluminium tailpiece. Full set of accessories included with brazilian wood bow w/hexagonal section case, straps, rosin and strings.

## **KEY FEATURES**

| Тор            | solid spruce AA                                                                          |
|----------------|------------------------------------------------------------------------------------------|
| Back and sides | flamed solid maple                                                                       |
| Binding        | well done purfling (inlaid)                                                              |
| Bridge         | maple                                                                                    |
| Fingerboard    | ebony                                                                                    |
| Pegs           | ebony                                                                                    |
| Tailpiece      | Alloy alluminium                                                                         |
| Finish         | matt satin                                                                               |
| Color          | Matt Antique Brown                                                                       |
| Bow            | Brazilian wood, hexagonal section, ebony frog, Eye Parisian mother of pearl, silver ring |
| Case           | Nylon padded bag                                                                         |
| Accessories    | Rosin, Strings, Straps                                                                   |
| Size           | 4/4                                                                                      |