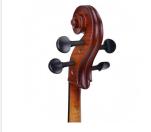

## **KEY FEATURES**

| Тор            | solid spruce AA                                                                          |
|----------------|------------------------------------------------------------------------------------------|
| Back and sides | flamed solid maple                                                                       |
| Binding        | well done purfling (inlaid)                                                              |
| Bridge         | maple                                                                                    |
| Fingerboard    | ebony                                                                                    |
| Pegs           | ebony                                                                                    |
| Tailpiece      | Alloy alluminium                                                                         |
| Finish         | matt satin                                                                               |
| Color          | Matt Antique Brown                                                                       |
| Bow            | Brazilian wood, hexagonal section, ebony frog, Eye Parisian mother of pearl, silver ring |
| Case           | Nylon padded bag                                                                         |
| Accessories    | Rosin, Strings, Straps                                                                   |
| Size           | 4/4                                                                                      |