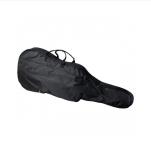

## **VPCE-44**

4/4 Virtuoso Pro line Cello with bag and bow

Virtuoso Pro series is born to provde performing instruments to young players demanding for hi quality Cellist built in the tradition of Italian luthiers.Materials, crafting, details and accessories, everything in the Virtuoso Pro series is at the top in its market range: solid spruce AA top, flamed solid maple back & sides, ebony fingerboard, bosso pegs and chin rest, alloy aluminium tailpiece. Full set of accessories included with brazilian wood bow w/hexagonal section case, straps, rosin and strings.

## **KEY FEATURES**

| Тор            | solid spruce AA                                                                          |
|----------------|------------------------------------------------------------------------------------------|
| Back and sides | flamed solid maple                                                                       |
| Binding        | well done purfling (inlaid)                                                              |
| Bridge         | maple                                                                                    |
| Fingerboard    | ebony                                                                                    |
| Pegs           | ebony                                                                                    |
| Tailpiece      | Alloy alluminium                                                                         |
| Finish         | matt satin                                                                               |
| Color          | Matt Antique Brown                                                                       |
| Bow            | Brazilian wood, hexagonal section, ebony frog, Eye Parisian mother of pearl, silver ring |
| Case           | Nylon padded bag                                                                         |
| Accessories    | Rosin, Strings, Straps                                                                   |
| Size           | 4/4                                                                                      |