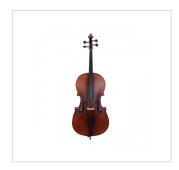

## 3/4 Virtuoso Pro line Cello with bag and bow

Virtuoso Pro series is born to provde performing instruments to young players demanding for hi quality Cellist built in the tradition of Italian luthiers. Materials, crafting, details and accessories, everything in the Virtuoso Pro series is at the top in its market range: solid spruce AA top, flamed solid maple back & sides, ebony fingerboard, bosso pegs and chin rest, alloy aluminium tailpiece. Full set of accessories included with brazilian wood bow w/hexagonal section case, straps, rosin and strings.

## KEY FEATURES

| Тор            | solid spruce AA                                                                          |
|----------------|------------------------------------------------------------------------------------------|
| Back and sides | flamed solid maple                                                                       |
| Binding        | well done purfling (inlaid)                                                              |
| Bridge         | maple                                                                                    |
| Fingerboard    | ebony                                                                                    |
| Pegs           | ebony                                                                                    |
| Tailpiece      | Alloy alluminium                                                                         |
| Finish         | matt satin                                                                               |
| Color          | Matt Antique Brown                                                                       |
| Bow            | Brazilian wood, hexagonal section, ebony frog, Eye Parisian mother of pearl, silver ring |
| Case           | Nylon padded bag                                                                         |
| Accessories    | Rosin, Strings, Straps                                                                   |
| Size           | 3/4                                                                                      |