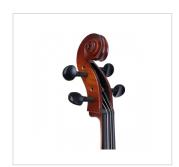

## KEY FEATURES

| Тор            | solid spruce AA                                                                          |
|----------------|------------------------------------------------------------------------------------------|
| Back and sides | flamed solid maple                                                                       |
| Binding        | well done purfling (inlaid)                                                              |
| Bridge         | maple                                                                                    |
| Fingerboard    | ebony                                                                                    |
| Pegs           | ebony                                                                                    |
| Tailpiece      | Alloy alluminium                                                                         |
| Finish         | matt satin                                                                               |
| Color          | Matt Antique Brown                                                                       |
| Bow            | Brazilian wood, hexagonal section, ebony frog, Eye Parisian mother of pearl, silver ring |
| Case           | Nylon padded bag                                                                         |
| Accessories    | Rosin, Strings, Straps                                                                   |
| Size           | 3/4                                                                                      |