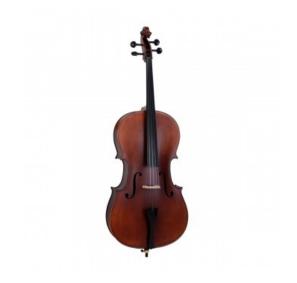

## 3/4 Virtuoso Pro line Cello with bag and bow

Virtuoso Pro series is born to provde performing instruments to young players demanding for hi quality Cellist built in the tradition of Italian luthiers. Materials, crafting, details and accessories, everything in the Virtuoso Pro series is at the top in its market range: solid spruce AA top, flamed solid maple back & sides, ebony fingerboard, bosso pegs and chin rest, alloy aluminium tailpiece. Full set of accessories included with brazilian wood bow w/hexagonal section case, straps, rosin and strings.

## KEY FEATURES

| Тор            | solid spruce AA                                                                          |
|----------------|------------------------------------------------------------------------------------------|
| Back and sides | flamed solid maple                                                                       |
| Binding        | well done purfling (inlaid)                                                              |
| Bridge         | maple                                                                                    |
| Fingerboard    | ebony                                                                                    |
| Pegs           | ebony                                                                                    |
| Tailpiece      | Alloy alluminium                                                                         |
| Finish         | matt satin                                                                               |
| Color          | Matt Antique Brown                                                                       |
| Bow            | Brazilian wood, hexagonal section, ebony frog, Eye Parisian mother of pearl, silver ring |
| Case           | Nylon padded bag                                                                         |
| Accessories    | Rosin, Strings, Straps                                                                   |
| Size           | 3/4                                                                                      |