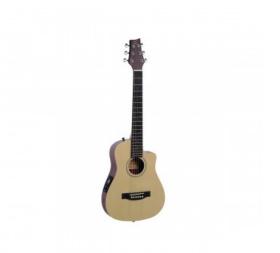

## COMPANERA-DNCE

Roundback dreadnought cutaway travel guitar w/preamp

In Spanish Compañera means 'buddy', and the name is actually a very fitting one: from dusty backroads to summer campfires, this little jewel featuring a 84 cm roundback body will be always by your side when it comes to express yourself. Sturdy and compact, spotting a stunning visual appeal with its open pore satin finish, Compañera also features a padded gig bag for easy and safe carrying.

## KEY FEATURES

| Shape                    | 84 cm roundback dreadnought cutaway |
|--------------------------|-------------------------------------|
| Тор                      | satin spruce                        |
| Back & sides             | satin mahogany                      |
| Neck                     | blackwood                           |
| Fretboard and bridge     | rosewood                            |
| Chromed machine heads    |                                     |
| Finish                   | open pore satin                     |
| Capo and saddles         | tusq                                |
| Preamp                   | KLT-10A with tuner                  |
| 10mm padded bag included |                                     |