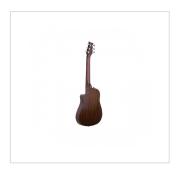

## COMPANERA-DNCE

Roundback dreadnought cutaway travel guitar w/preamp

In Spanish Compañera means 'buddy', and the name is actually a very fitting one: from dusty backroads to summer campfires, this little jewel featuring a 84 cm roundback body will be always by your side when it comes to express yourself. Sturdy and compact, spotting a stunning visual appeal with its open pore satin finish, Compañera also features a padded gig bag for easy and safe carrying.

## KEY FEATURES

| Shape                    | 84 cm roundback dreadnought cutaway |
|--------------------------|-------------------------------------|
| Тор                      | satin spruce                        |
| Back & sides             | satin mahogany                      |
| Neck                     | blackwood                           |
| Fretboard and bridge     | rosewood                            |
| Chromed machine heads    |                                     |
| Finish                   | open pore satin                     |
| Capo and saddles         | tusq                                |
| Preamp                   | KLT-10A with tuner                  |
| 10mm padded bag included |                                     |