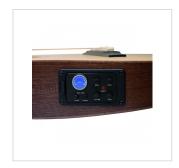

## KEY FEATURES

| Shape                    | 84 cm roundback dreadnought cutaway |
|--------------------------|-------------------------------------|
| Тор                      | satin spruce                        |
| Back & sides             | satin mahogany                      |
| Neck                     | blackwood                           |
| Fretboard and bridge     | rosewood                            |
| Chromed machine heads    |                                     |
| Finish                   | open pore satin                     |
| Capo and saddles         | tusq                                |
| Preamp                   | KLT-10A with tuner                  |
| 10mm padded bag included |                                     |