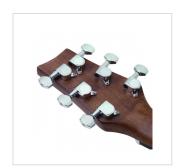

## **KEY FEATURES**

| Shape                 | 84 cm roundback dreadnought cutaway |
|-----------------------|-------------------------------------|
| Тор                   | satin spruce                        |
| Back & sides          | satin mahogany                      |
| Neck                  | mahogany                            |
| Fretboard and bridge  | blackwood                           |
| Chromed machine heads |                                     |
| Capo and saddles      | tusq                                |
| Finish                | open pore satin                     |
|                       |                                     |