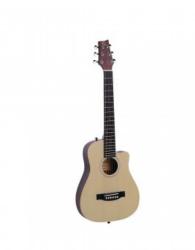

## COMPANERA-DNC

Roundback dreadnought cutaway travel guitar

In Spanish Compañera means 'buddy', and the name is actually a very fitting one: from dusty backroads to summer campfires, this little jewel featuring a 84 cm roundback body will be always by your side when it comes to express yourself. Sturdy and compact, spotting a stunning visual appeal with its open pore satin finish, Compañera also features a padded gig bag for easy and safe carrying.

## **KEY FEATURES**

| Shape                 | 84 cm roundback dreadnought cutaway |
|-----------------------|-------------------------------------|
| Тор                   | satin spruce                        |
| Back & sides          | satin mahogany                      |
| Neck                  | mahogany                            |
| Fretboard and bridge  | blackwood                           |
| Chromed machine heads |                                     |
| Capo and saddles      | tusq                                |
| Finish                | open pore satin                     |
|                       |                                     |