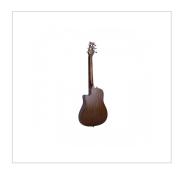

## COMPANERA-DNC

Roundback dreadnought cutaway travel guitar

In Spanish Compañera means 'buddy', and the name is actually a very fitting one: from dusty backroads to summer campfires, this little jewel featuring a 84 cm roundback body will be always by your side when it comes to express yourself. Sturdy and compact, spotting a stunning visual appeal with its open pore satin finish, Compañera also features a padded gig bag for easy and safe carrying.

## **KEY FEATURES**

| Shape                 | 84 cm roundback dreadnought cutaway |
|-----------------------|-------------------------------------|
| Тор                   | satin spruce                        |
| Back & sides          | satin mahogany                      |
| Neck                  | mahogany                            |
| Fretboard and bridge  | blackwood                           |
| Chromed machine heads |                                     |
| Capo and saddles      | tusq                                |
| Finish                | open pore satin                     |
|                       |                                     |