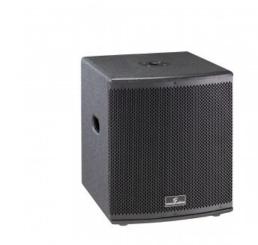

## HYPER BASS 12A

900 Watt Bass reflex active subwoofer

Hyper Bass series is the result of years of experience gathered by Soundsation in Portable Sound systems. These active subwoofers are equipped with 12", 15" or 18" high-excursion woofers. Sturdy and stylish birch plywood enclosures with full metal grille and acoustic foam ,offers a pleasant look and ensure an high quality sound and punch. Equipped with a Class D amp and switching power supply they deliver massive power up to 1200W with great efficiency. All models feature a stereo active crossover and balanced Input/Output/Link connections . All models feature M20 speaker pole mount, 2 or 4 recessed handles (12" or 15-18") 4 wheels predisposition on 15" and 18" version for portable sound purposes and easy carriage.

## KEY FEATURES

**Bass-reflex Active Subwoofer** 

12" woofer

900 Watt class D amplifier

Integrated active crossover

XLR L/R Balanced Line Inputs

XLR L/R Balanced Filtered Outputs, XLR L/R Balanced Link Outputs