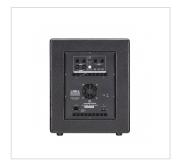

## KEY FEATURES

**Bass-reflex Active Subwoofer** 

12" woofer

900 Watt class D amplifier

Integrated active crossover

XLR L/R Balanced Line Inputs

XLR L/R Balanced Filtered Outputs, XLR L/R Balanced Link Outputs

Sub Level, 80-120Hz crossover switch, 0-180° Phase, Shape switch, Ground Lift **Controls** 

On-Off

RMS, Overload, Thermal limiter protection

Multiplex Birch plywood enclosure with painted black finish

2 lateral recessed handles

**LEDs** Power On (Green), Signal (Green) / Limit (Red)

**Power Requirement** 230Vac - 50 Hz

**Minimum Power Consumption** 500W

**Power Connector** VDE with T5AL-250V Fuse

Dimensions (LxHxW) 480 x 480 x 560 mm