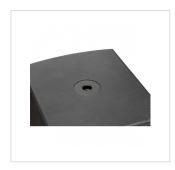

M20 type speaker pole mount to reduce vibrations

Dimensions (LxHxW) 480 x 480 x 560 mm

Weight 17 Kg