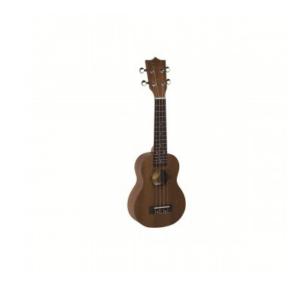

## Soprano ukulele MAUI PRO with bag

An exotic touch to your arrangements? You want something more from a simple ukulele? MAIUI PRO series is perfect for you. Available in all extensions from Soprano to Baritone, MAUI PRO ukuleles are built in Sapele Mahogany, featuring Walnut fingerboard and bridge.

## **KEY FEATURES**

Soprano ukulele

| Body          | Sapele plywood         |
|---------------|------------------------|
| Fretboard     | Walnut (12 frets)      |
| Diapason      | 13"                    |
| Machine heads | open with black button |
| Bridge        | Walnut                 |
| Rosette       | Maui pro design        |
| Finish        | Matte                  |
| Strings       | Aquila                 |
| Bag           | included               |