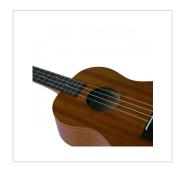

## **KEY FEATURES**

Soprano ukulele

| Body          | Sapele plywood         |
|---------------|------------------------|
| Fretboard     | Walnut (12 frets)      |
| Diapason      | 13"                    |
| Machine heads | open with black button |
| Bridge        | Walnut                 |
| Rosette       | Maui pro design        |
| Finish        | Matte                  |
| Strings       | Aquila                 |
| Bag           | included               |