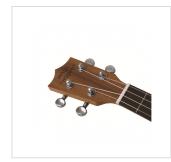

## **KEY FEATURES**

Soprano ukulele

| Body          | Sapele plywood         |
|---------------|------------------------|
| Fretboard     | Walnut (12 frets)      |
| Diapason      | 13"                    |
| Machine heads | open with black button |
| Bridge        | Walnut                 |
| Rosette       | Maui pro design        |
| Finish        | Matte                  |
| Strings       | Aquila                 |
| Bag           | included               |