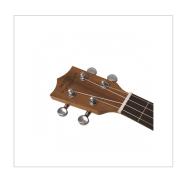

## Concerto ukulele

| Body          | Sapele plywood         |
|---------------|------------------------|
| Fretboard     | Walnut(12 frets)       |
| Diapason      | 15"                    |
| Machine heads | open with black button |
| Bridge        | Walnut                 |
| Rosette       | Maui pro design        |
| Finish        | Matte                  |
| Strings       | Aquila                 |
| Bag           | included               |