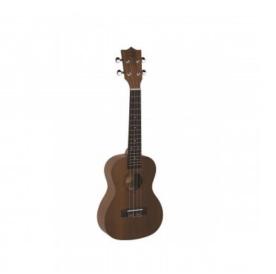

## Concerto ukulele MAUI PRO with bag

An exotic touch to your arrangements? You want something more from a simple ukulele? MAIUI PRO series is perfect for you. Available in all extensions from Soprano to Baritone, MAUI PRO ukuleles are built in Sapele Mahogany, featuring Walnut fingerboard and bridge.

## Concerto ukulele

| Body          | Sapele plywood         |
|---------------|------------------------|
| Fretboard     | Walnut(12 frets)       |
| Diapason      | 15"                    |
| Machine heads | open with black button |
| Bridge        | Walnut                 |
| Rosette       | Maui pro design        |
| Finish        | Matte                  |
| Strings       | Aquila                 |
| Bag           | included               |