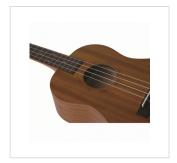

## Concerto ukulele

| Body          | Sapele plywood         |
|---------------|------------------------|
| Fretboard     | Walnut(12 frets)       |
| Diapason      | 15"                    |
| Machine heads | open with black button |
| Bridge        | Walnut                 |
| Rosette       | Maui pro design        |
| Finish        | Matte                  |
| Strings       | Aquila                 |
| Bag           | included               |