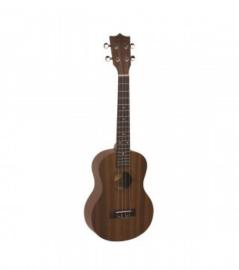

## Tenor ukulele MAUI PRO with bag

An exotic touch to your arrangements? You want something more from a simple ukulele? MAIUI PRO series is perfect for you. Available in all extensions from Soprano to Baritone, MAUI PRO ukuleles are built in Sapele Mahogany, featuring Walnut fingerboard and bridge.

## **KEY FEATURES**

Tenor ukulele

| Body          | Sapele plywood         |
|---------------|------------------------|
| Fretboard     | Walnut (12 frets)      |
| Diapason      | 17"                    |
| Machine heads | open with black button |
| Bridge        | Walnut                 |
| Rosette       | Maui pro design        |
| Finish        | Matte                  |
| Strings       | Aquila                 |
| Bag           | included               |