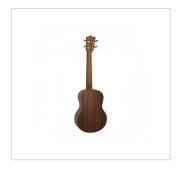

## **KEY FEATURES**

Tenor ukulele

| Body          | Sapele plywood         |
|---------------|------------------------|
| Fretboard     | Walnut (12 frets)      |
| Diapason      | 17"                    |
| Machine heads | open with black button |
| Bridge        | Walnut                 |
| Rosette       | Maui pro design        |
| Finish        | Matte                  |
| Strings       | Aquila                 |
| Bag           | included               |