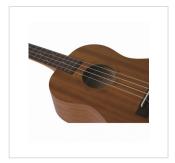

## **KEY FEATURES**

Tenor ukulele

| Body          | Sapele plywood         |
|---------------|------------------------|
| Fretboard     | Walnut (12 frets)      |
| Diapason      | 17"                    |
| Machine heads | open with black button |
| Bridge        | Walnut                 |
| Rosette       | Maui pro design        |
| Finish        | Matte                  |
| Strings       | Aquila                 |
| Bag           | included               |