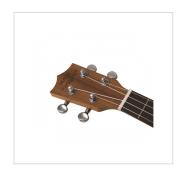

## **KEY FEATURES**

Tenor ukulele

| Body          | Sapele plywood         |
|---------------|------------------------|
| Fretboard     | Walnut (12 frets)      |
| Diapason      | 17"                    |
| Machine heads | open with black button |
| Bridge        | Walnut                 |
| Rosette       | Maui pro design        |
| Finish        | Matte                  |
| Strings       | Aquila                 |
| Bag           | included               |