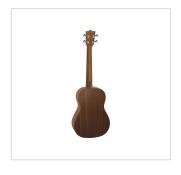

## Bariton ukulele MAUI PRO with bag

An exotic touch to your arrangements? You want something more from a simple ukulele? MAIUI PRO series is perfect for you. Available in all extensions from Soprano to Baritone, MAUI PRO ukuleles are built in Sapele Mahogany, featuring Walnut fingerboard and bridge.

## **KEY FEATURES**

Baritono ukulele

| Body          | Sapele plywood         |
|---------------|------------------------|
| Fretboard     | Walnut (17 frets)      |
| Diapason      | 19"                    |
| Machine heads | open with black button |
| Bridge        | Walnut                 |
| Rosette       | Maui pro design        |
| Finish        | Matte                  |
| Strings       | Aquila                 |
| Bag           | included               |