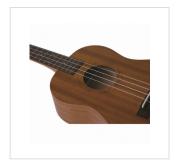

## **KEY FEATURES**

Baritono ukulele

| Body          | Sapele plywood         |
|---------------|------------------------|
| Fretboard     | Walnut (17 frets)      |
| Diapason      | 19"                    |
| Machine heads | open with black button |
| Bridge        | Walnut                 |
| Rosette       | Maui pro design        |
| Finish        | Matte                  |
| Strings       | Aquila                 |
| Bag           | included               |