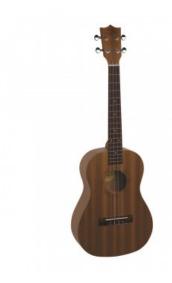

## Bariton ukulele MAUI PRO with bag

An exotic touch to your arrangements? You want something more from a simple ukulele? MAIUI PRO series is perfect for you. Available in all extensions from Soprano to Baritone, MAUI PRO ukuleles are built in Sapele Mahogany, featuring Walnut fingerboard and bridge.

## **KEY FEATURES**

Baritono ukulele

| Body          | Sapele plywood         |
|---------------|------------------------|
| Fretboard     | Walnut (17 frets)      |
| Diapason      | 19"                    |
| Machine heads | open with black button |
| Bridge        | Walnut                 |
| Rosette       | Maui pro design        |
| Finish        | Matte                  |
| Strings       | Aquila                 |
| Bag           | included               |