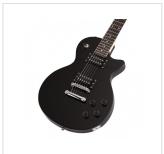

## MILESTONE-ST BK

Flat top cutaway electric guitar with 2 humbuckers

A pure music-landmark: Milestone Standard leads you where blues and rock became legend. A flat top solid body equipped with powerful humbuckers provides the playability and the tone everybody has learnt to love, while the 3-way switch and 2 volume/2 tone independent pots offer great sound flexibility. A perfect choice for blues, rock and rawer music.

## **KEY FEATURES**

| Body          | solid basswood (flat top)      |
|---------------|--------------------------------|
| Neck          | bolt-on mahogany               |
| Tastiera      | Eco-Rosewood (CITES compliant) |
| Frets         | 22                             |
| Machine heads | vintage style                  |
| Bridge        | tune o matic                   |
| Pick ups      | 2 humbuckers                   |
| Switch        | 3 way                          |
| Pots          | 2 volume/2 tone                |
| Colour        | black                          |