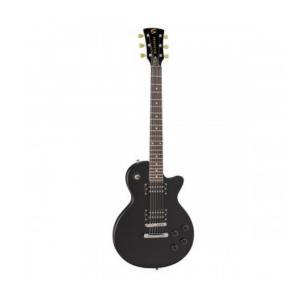

## MILESTONE-ST BK

Flat top cutaway electric guitar with 2 humbuckers

A pure music-landmark: Milestone Standard leads you where blues and rock became legend. A flat top solid body equipped with powerful humbuckers provides the playability and the tone everybody has learnt to love, while the 3-way switch and 2 volume/2 tone independent pots offer great sound flexibility. A perfect choice for blues, rock and rawer music.

## **KEY FEATURES**

| Body          | solid basswood (flat top)      |
|---------------|--------------------------------|
| Neck          | bolt-on mahogany               |
| Tastiera      | Eco-Rosewood (CITES compliant) |
| Frets         | 22                             |
| Machine heads | vintage style                  |
| Bridge        | tune o matic                   |
| Pick ups      | 2 humbuckers                   |
| Switch        | 3 way                          |
| Pots          | 2 volume/2 tone                |
| Colour        | black                          |