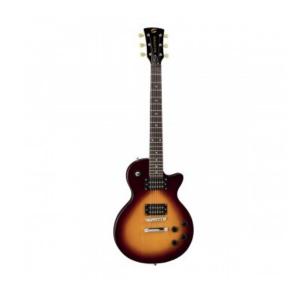

## MILESTONE-ST VSB

Flat top cutaway electric guitar with 2 humbuckers

A pure music-landmark: Milestone Standard leads you where blues and rock became legend. A flat top solid body equipped with powerful humbuckers provides the playability and the tone everybody has learnt to love, while the 3-way switch and 2 volume/2 tone independent pots offer great sound flexibility. A perfect choice for blues, rock and rawer music.