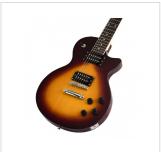

## MILESTONE-ST VSB

Flat top cutaway electric guitar with 2 humbuckers

A pure music-landmark: Milestone Standard leads you where blues and rock became legend. A flat top solid body equipped with powerful humbuckers provides the playability and the tone everybody has learnt to love, while the 3-way switch and 2 volume/2 tone independent pots offer great sound flexibility. A perfect choice for blues, rock and rawer music.