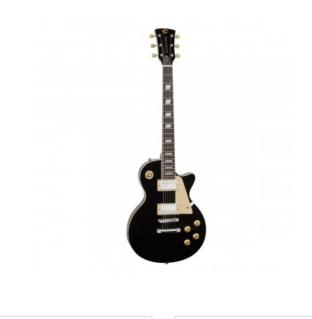

## MILESTONE-PRO BK

Arch top cutaway electric guitar with 2 humbuckers and set-in neck

Milestone-PRO means further steps along the road that made blues and rock true legend. Solid arch top body, together with powerful humbuckers provide the feeling and the tone everybody has learnt to love, while set-in mahogany neck adds infinite sustain to your chords and solos. The 3-way switch and 2 volume/2 tone independent pots offer great sound flexibility. A perfect choice for blues, rock and rawer music.

## **KEY FEATURES**

| Body            | solid basswood (arch top)      |
|-----------------|--------------------------------|
| Neck            | set-in mahogany                |
| Tastiera        | Eco-Rosewood (CITES compliant) |
| Frets           | 22                             |
| Hardware        | chromed                        |
| Machine heads   | vintage style                  |
| Bridge          | tune o matic                   |
| Pick ups        | 2 humbuckers                   |
| Switch          | 3 way                          |
| Pots            | 2 volume/2 tone                |
| Black pickguard |                                |
| Colour          | black                          |