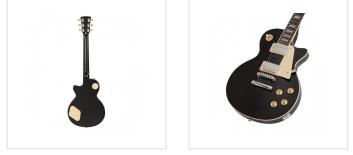

## MILESTONE-PRO BK

Arch top cutaway electric guitar with 2 humbuckers and set-in neck

Milestone-PRO means further steps along the road that made blues and rock true legend. Solid arch top body, together with powerful humbuckers provide the feeling and the tone everybody has learnt to love, while set-in mahogany neck adds infinite sustain to your chords and solos. The 3-way switch and 2 volume/2 tone independent pots offer great sound flexibility. A perfect choice for blues, rock and rawer music.

## **KEY FEATURES**

| Body            | solid basswood (arch top)      |
|-----------------|--------------------------------|
| Neck            | set-in mahogany                |
| Tastiera        | Eco-Rosewood (CITES compliant) |
| Frets           | 22                             |
| Hardware        | chromed                        |
| Machine heads   | vintage style                  |
| Bridge          | tune o matic                   |
| Pick ups        | 2 humbuckers                   |
| Switch          | 3 way                          |
| Pots            | 2 volume/2 tone                |
| Black pickguard |                                |
| Colour          | black                          |