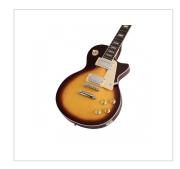

## MILESTONE PRO-VSB

Arch top cutaway electric guitar with 2 humbuckers and set-in neck

Milestone-PRO means further steps along the road that made blues and rock true legend. Solid arch top body, together with powerful humbuckers provide the feeling and the tone everybody has learnt to love, while set-in mahogany neck adds infinite sustain to your chords and solos. The 3-way switch and 2 volume/2 tone independent pots offer great sound flexibility. A perfect choice for blues, rock and rawer music.

## KEY FEATURES

| solid basswood (arch top)      |
|--------------------------------|
| set-in mahogany                |
| Eco-Rosewood (CITES compliant) |
| 22                             |
| chromed                        |
| vintage style                  |
| tune o matic                   |
| 2 humbuckers                   |
| 3 way                          |
| 2 volume/2 tone                |
|                                |
| vintage sunburst               |
|                                |