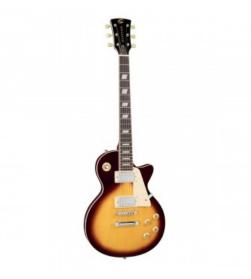

## MILESTONE PRO-VSB

Arch top cutaway electric guitar with 2 humbuckers and set-in neck

Milestone-PRO means further steps along the road that made blues and rock true legend. Solid arch top body, together with powerful humbuckers provide the feeling and the tone everybody has learnt to love, while set-in mahogany neck adds infinite sustain to your chords and solos. The 3-way switch and 2 volume/2 tone independent pots offer great sound flexibility. A perfect choice for blues, rock and rawer music.

## KEY FEATURES

| solid basswood (arch top)      |
|--------------------------------|
| set-in mahogany                |
| Eco-Rosewood (CITES compliant) |
| 22                             |
| chromed                        |
| vintage style                  |
| tune o matic                   |
| 2 humbuckers                   |
| 3 way                          |
| 2 volume/2 tone                |
|                                |
| vintage sunburst               |
|                                |