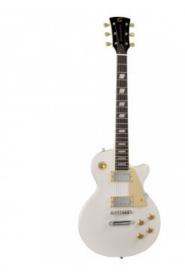

## MILESTONE-PRO WH

Arch top cutaway electric guitar with 2 humbuckers and set-in neck

Milestone-PRO means further steps along the road that made blues and rock true legend. Solid arch top body, together with powerful humbuckers provide the feeling and the tone everybody has learnt to love, while set-in mahogany neck adds infinite sustain to your chords and solos. The 3-way switch and 2 volume/2 tone independent pots offer great sound flexibility. A perfect choice for blues, rock and rawer music.

## KEY FEATURES

Body solid basswood (arch top) Neck set-in mahogany Tastiera Eco-Rosewood (CITES compliant) Frets 22 Hardware chromed Machine heads vintage style Bridge tune o matic Pick ups 2 humbuckers Switch 3 way Pots 2 volume/2 tone Black pickguard Colour white