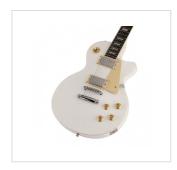

## MILESTONE-PRO WH

Arch top cutaway electric guitar with 2 humbuckers and set-in neck

Milestone-PRO means further steps along the road that made blues and rock true legend. Solid arch top body, together with powerful humbuckers provide the feeling and the tone everybody has learnt to love, while set-in mahogany neck adds infinite sustain to your chords and solos. The 3-way switch and 2 volume/2 tone independent pots offer great sound flexibility. A perfect choice for blues, rock and rawer music.

## KEY FEATURES

Body solid basswood (arch top) Neck set-in mahogany Tastiera Eco-Rosewood (CITES compliant) Frets 22 Hardware chromed Machine heads vintage style Bridge tune o matic Pick ups 2 humbuckers Switch 3 way Pots 2 volume/2 tone Black pickguard Colour white