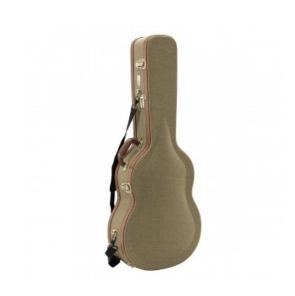

## SD200-A

Archtop hardcase for acoustic guitar in Snowflake covering

SNOWFLAKE DELUXE hardcases perfectly gather sturdiness, protection and visual appeal. Featuring soft yet protective interior, accessory compartment, heavy duty satin vintage hardware, 4 vintage bronze latches with security keys and Snowflake fabric covering. Features 3 digits security locking system, straps and padded handle.