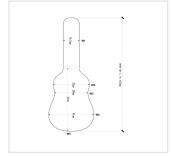

## **KEY FEATURES**

| 3-ply cross grained wood archtop protection               |                 |
|-----------------------------------------------------------|-----------------|
| Soft yet protective interior with accessories compartment |                 |
| Heavy duty vintage bronze hardware                        |                 |
| 4 vintage bronze finish latches with locking key          |                 |
| Snowflake fabric covering                                 |                 |
| 3 digits security locking system                          |                 |
| Straps and padded handle                                  |                 |
| Instrument                                                | acoustic guitar |
| Total interior length                                     | 107cm           |
| Body interior length                                      | 61cm            |
| W1 interior width (see pic)                               | 15.5cm          |
| W2 interior width (see pic)                               | 32cm            |
| W3 interior width (see pic)                               | 30cm            |
| W4 interior width (see pic)                               | 41cm            |
| Interior height                                           | 14.5cm          |