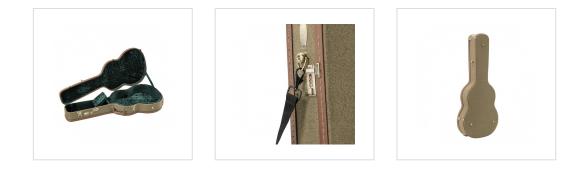

## SD200-A

Archtop hardcase for acoustic guitar in Snowflake covering

SNOWFLAKE DELUXE hardcases perfectly gather sturdiness, protection and visual appeal. Featuring soft yet protective interior, accessory compartment, heavy duty satin vintage hardware, 4 vintage bronze latches with security keys and Snowflake fabric covering. Features 3 digits security locking system, straps and padded handle.

## **KEY FEATURES**

| 3-ply cross grained wood archtop protection               |                 |
|-----------------------------------------------------------|-----------------|
| Soft yet protective interior with accessories compartment |                 |
| Heavy duty vintage bronze hardware                        |                 |
| 4 vintage bronze finish latches with locking key          |                 |
| Snowflake fabric covering                                 |                 |
| 3 digits security locking system                          |                 |
| Straps and padded handle                                  |                 |
| Instrument                                                | acoustic guitar |
| Total interior length                                     | 107cm           |
| Body interior length                                      | 61cm            |
| W1 interior width (see pic)                               | 15.5cm          |
| W2 interior width (see pic)                               | 32cm            |
| W3 interior width (see pic)                               | 30cm            |
| W4 interior width (see pic)                               | 41cm            |
| Interior height                                           | 14.5cm          |