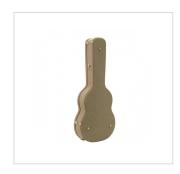

3 digits security locking system

Straps and padded handle

| on upo una padaca nanaic    |                |
|-----------------------------|----------------|
| Instrument                  | classic guitar |
| Total interior length       | 102cm          |
| Body interior length        | 55.5cm         |
| W1 interior width (see pic) | 14cm           |
| W2 interior width (see pic) | 30cm           |
| W3 interior width (see pic) | 27.5cm         |
| W4 interior width (see pic) | 37.5cm         |
| Interior height             | 13.5cm         |