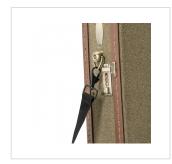

## KEY FEATURES

3-ply cross grained wood archtop protection

Soft yet protective interior with accessories compartment

Heavy duty vintage bronze hardware

4 vintage bronze finish latches with locking key

Snowflake fabric covering