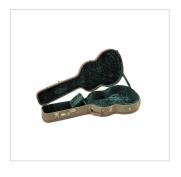

## KEY FEATURES

3-ply cross grained wood archtop protection

Soft yet protective interior with accessories compartment

Heavy duty vintage bronze hardware

4 vintage bronze finish latches with locking key

Snowflake fabric covering