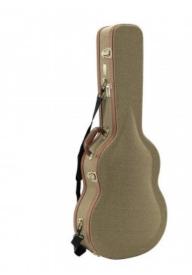

## SD200-C

## Archtop hardcase for classic guitar in Snowflake covering

SNOWFLAKE DELUXE hardcases perfectly gather sturdiness, protection and visual appeal. Featuring soft yet protective interior, accessory compartment, heavy duty satin vintage hardware, 4 vintage bronze latches with security keys and Snowflake fabric covering. Features 3 digits security locking system, straps and padded handle.

## KEY FEATURES

3-ply cross grained wood archtop protection

Soft yet protective interior with accessories compartment

Heavy duty vintage bronze hardware

4 vintage bronze finish latches with locking key

Snowflake fabric covering