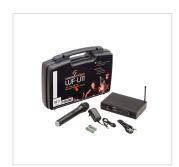

## WF-U11HB

UHF Plug & Play Hand-Held Wireless Microphone System (Freq. 863.55 MHz)

SOUNDSATION WF-11 is the answer to all those who need a reliable, high-quality sound, and easy to use wireless microphone system. Ideal in educational, Portable Sound, Public Address, and DJ contexts, the WF-11 impresses with its brilliant and warm sound, thanks to the quality of components and the capsule designed for all application.

## **KEY FEATURES**

**UHF Transmission with SMD Technology** 

4 available Frequencies in free-license ISM Europe Band

Simple user Interface for plug and play setup

30m ideal distance (without obstacles)

Handheld microphone with high-quality dynamic cardioid capsule