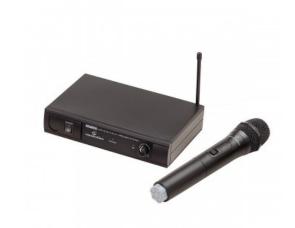

## WF-U11HB

UHF Plug & Play Hand-Held Wireless Microphone System (Freq. 863.55 MHz)

SOUNDSATION WF-11 is the answer to all those who need a reliable, high-quality sound, and easy to use wireless microphone system. Ideal in educational, Portable Sound, Public Address, and DJ contexts, the WF-11 impresses with its brilliant and warm sound, thanks to the quality of components and the capsule designed for all application.

## **KEY FEATURES**

**UHF Transmission with SMD Technology** 

4 available Frequencies in free-license ISM Europe Band

Simple user Interface for plug and play setup

30m ideal distance (without obstacles)

Handheld microphone with high-quality dynamic cardioid capsule