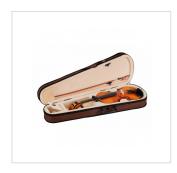

## 1/2 Virtuoso Primo Violin with case and bow

Virtuoso Primo series is the perfect choice for beginners demanding for affordable quality and playability. Vituoso Primo, finishes, crafting and details definetely unmatched in this market range, coming out with alloy alluminium with integrated individual adjuster tailpiece, bow, case, straps and rosin. A very complete hi-value deal.

## KEY FEATURES

| Тор               | Laminated                                            |
|-------------------|------------------------------------------------------|
| Back and sides    | laminated                                            |
| Binding           | well done purfling (inlaid)                          |
| Bridge            | maple                                                |
| Fingerboard       | dyed maple                                           |
| Pegs and Chinrest | dyned maple                                          |
| Tailpiece         | alloy alluminium with integrated individual adjuster |
| Bow               | student model in brazilian wood section              |
| Color             | Cherry Brown                                         |
| Finish            | glossy                                               |
| Case              | preformed in brown with cream interior               |
| Accessories       | rosin, straps, strings                               |
| Size              | 1/2                                                  |