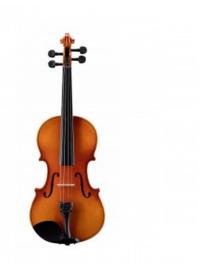

## 1/2 Virtuoso Primo Violin with case and bow

Virtuoso Primo series is the perfect choice for beginners demanding for affordable quality and playability. Vituoso Primo, finishes, crafting and details definetely unmatched in this market range, coming out with alloy alluminium with integrated individual adjuster tailpiece, bow, case, straps and rosin. A very complete hi-value deal.

## KEY FEATURES

| Тор               | Laminated                                            |
|-------------------|------------------------------------------------------|
| Back and sides    | laminated                                            |
| Binding           | well done purfling (inlaid)                          |
| Bridge            | maple                                                |
| Fingerboard       | dyed maple                                           |
| Pegs and Chinrest | dyned maple                                          |
| Tailpiece         | alloy alluminium with integrated individual adjuster |
| Bow               | student model in brazilian wood section              |
| Color             | Cherry Brown                                         |
| Finish            | glossy                                               |
| Case              | preformed in brown with cream interior               |
| Accessories       | rosin, straps, strings                               |
| Size              | 1/2                                                  |