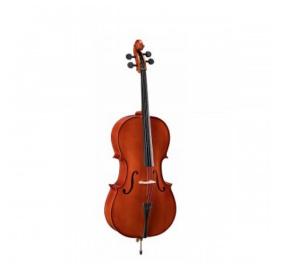

## 1/4 Virtuoso Student Cello with bags and bow

Virtuoso Student series is the perfect choice for beginners demanding for affordable quality and playability. Vituoso Student provides woods, finishes, crafting and details definetely unmatched in this market range, coming out with alloy alluminium with integrated individual adjuster tailpiece, bow with hexagonal section, case, straps and rosin. A very complete hi-value deal.

## KEY FEATURES

| Тор               | carved solid spruce                                   |
|-------------------|-------------------------------------------------------|
| Back and sides    | Laminated                                             |
| Binding           | well done purfling (inlaid)                           |
| Bridge            | French style maple                                    |
| Fingerboard       | dyed maple                                            |
| Pegs and Chinrest | dyned maple                                           |
| Tailpiece         | alloy alluminium with integrated individual adjuster  |
| Bow               | student model in brazilian wood and hexagonal section |
| Color             | Cherry Brown                                          |
| Finish            | glossy                                                |
| Case              | bags                                                  |
| Accessories       | rosin, straps, strings                                |
| Size              | 1/4                                                   |