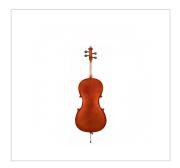

## 1/4 Virtuoso Student Cello with bags and bow

Virtuoso Student series is the perfect choice for beginners demanding for affordable quality and playability. Vituoso Student provides woods, finishes, crafting and details definetely unmatched in this market range, coming out with alloy alluminium with integrated individual adjuster tailpiece, bow with hexagonal section, case, straps and rosin. A very complete hi-value deal.

## KEY FEATURES

| Тор               | carved solid spruce                                   |
|-------------------|-------------------------------------------------------|
| Back and sides    | Laminated                                             |
| Binding           | well done purfling (inlaid)                           |
| Bridge            | French style maple                                    |
| Fingerboard       | dyed maple                                            |
| Pegs and Chinrest | dyned maple                                           |
| Tailpiece         | alloy alluminium with integrated individual adjuster  |
| Bow               | student model in brazilian wood and hexagonal section |
| Color             | Cherry Brown                                          |
| Finish            | glossy                                                |
| Case              | bags                                                  |
| Accessories       | rosin, straps, strings                                |
| Size              | 1/4                                                   |