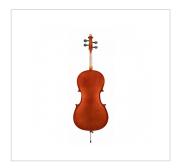

## 3/4 Virtuoso Student Cello with bags and bow

Virtuoso Student series is the perfect choice for beginners demanding for affordable quality and playability. Vituoso Student provides woods, finishes, crafting and details definetely unmatched in this market range, coming out with alloy alluminium with integrated individual adjuster tailpiece, bow with hexagonal section, case, straps and rosin. A very complete hi-value deal.

## KEY FEATURES

| Тор               | carved solid spruce                                   |
|-------------------|-------------------------------------------------------|
| Back and sides    | Laminated                                             |
| Binding           | well done purfling (inlaid)                           |
| Bridge            | French style maple                                    |
| Fingerboard       | dyed maple                                            |
| Pegs and Chinrest | dyned maple                                           |
| Tailpiece         | alloy alluminium with integrated individual adjuster  |
| Bow               | student model in brazilian wood and hexagonal section |
| Color             | Cherry Brown                                          |
| Finish            | glossy                                                |
| Case              | bags                                                  |
| Accessories       | rosin, straps, strings                                |
| Size              | 3/4                                                   |