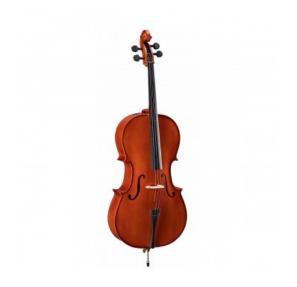

## 3/4 Virtuoso Student Cello with bags and bow

Virtuoso Student series is the perfect choice for beginners demanding for affordable quality and playability. Vituoso Student provides woods, finishes, crafting and details definetely unmatched in this market range, coming out with alloy alluminium with integrated individual adjuster tailpiece, bow with hexagonal section, case, straps and rosin. A very complete hi-value deal.

## KEY FEATURES

| Тор               | carved solid spruce                                   |
|-------------------|-------------------------------------------------------|
| Back and sides    | Laminated                                             |
| Binding           | well done purfling (inlaid)                           |
| Bridge            | French style maple                                    |
| Fingerboard       | dyed maple                                            |
| Pegs and Chinrest | dyned maple                                           |
| Tailpiece         | alloy alluminium with integrated individual adjuster  |
| Bow               | student model in brazilian wood and hexagonal section |
| Color             | Cherry Brown                                          |
| Finish            | glossy                                                |
| Case              | bags                                                  |
| Accessories       | rosin, straps, strings                                |
| Size              | 3/4                                                   |