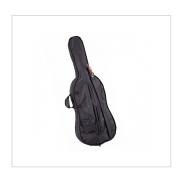

Maple bridge, French Style

Diecast metal tailpiece with 4 fine tuners

Included wood bow with octagonal stick and natural hair

Padded carrying bag with bow pocket and carrying straps