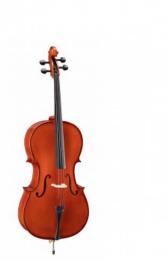

## VSPCE-14

1/4 Cello with solid spruce top

Virtuoso student plus offers a rich sound thanks to the solid spruce top. Built in traditional design with light brown painting and all parts are made of quality materials. Coming with bags and bow, it's a great instrument for advanced students.

## **KEY FEATURES**

Solid spruce top

Maple back and sides laminated

Maple neck

ebony figerboard

Painted purfling

**Ebony nut** 

**Ebony pegs** 