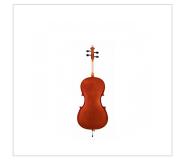

## **KEY FEATURES**

Solid spruce top

Maple back and sides laminated

Maple neck

ebony figerboard

Painted purfling

**Ebony nut** 

**Ebony pegs** 

Maple bridge, French Style

Diecast metal tailpiece with 4 fine tuners

Included wood bow with octagonal stick and natural hair

Padded carrying bag with bow pocket and carrying straps