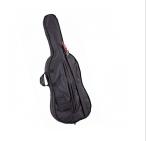

## VSPCE-12

1/2 Cello with solid spruce top

Virtuoso student plus offers a rich sound thanks to the solid spruce top. Built in traditional design with light brown painting and all parts are made of quality materials. Coming with bags and bow, it's a great instrument for advanced students.







## **KEY FEATURES**

| Solid spruce top                                        |
|---------------------------------------------------------|
| Maple back and sides laminated                          |
| Maple neck                                              |
| ebony figerboard                                        |
| Painted purfling                                        |
| Ebony nut                                               |
| Ebony pegs                                              |
| Maple bridge, French Style                              |
| Diecast metal tailpiece with 4 fine tuners              |
| Included wood bow with octagonal stick and natural hair |
|                                                         |

Padded carrying bag with bow pocket and carrying straps