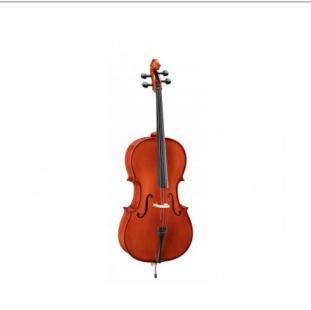

## VSPCE-12

1/2 Cello with solid spruce top

Virtuoso student plus offers a rich sound thanks to the solid spruce top. Built in traditional design with light brown painting and all parts are made of quality materials. Coming with bags and bow, it's a great instrument for advanced students.

## **KEY FEATURES**

| Solid spruce top                                        |
|---------------------------------------------------------|
| Maple back and sides laminated                          |
| Maple neck                                              |
| ebony figerboard                                        |
| Painted purfling                                        |
| Ebony nut                                               |
| Ebony pegs                                              |
| Maple bridge, French Style                              |
| Diecast metal tailpiece with 4 fine tuners              |
| Included wood bow with octagonal stick and natural hair |
|                                                         |