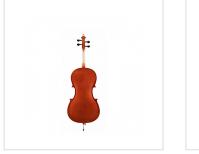

## VSPCE-12

1/2 Cello with solid spruce top

Virtuoso student plus offers a rich sound thanks to the solid spruce top. Built in traditional design with light brown painting and all parts are made of quality materials. Coming with bags and bow, it's a great instrument for advanced students.

## **KEY FEATURES**

| Solid spruce top                                        |
|---------------------------------------------------------|
| Maple back and sides laminated                          |
| Maple neck                                              |
| ebony figerboard                                        |
| Painted purfling                                        |
| Ebony nut                                               |
| Ebony pegs                                              |
| Maple bridge, French Style                              |
| Diecast metal tailpiece with 4 fine tuners              |
| Included wood bow with octagonal stick and natural hair |
|                                                         |