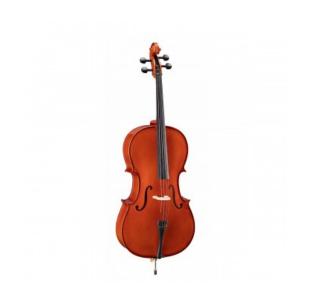

## VSPCE-34

3/4 Cello with solid spruce top

Virtuoso student plus offers a rich sound thanks to the solid spruce top. Built in traditional design with light brown painting and all parts are made of quality materials. Coming with bags and bow, it's a great instrument for advanced students.

## **KEY FEATURES**

| Solid spruce top                                        |
|---------------------------------------------------------|
| Maple back and sides laminated                          |
| Maple neck                                              |
| ebony figerboard                                        |
| Painted purfling                                        |
| Ebony nut                                               |
| Ebony pegs                                              |
| Maple bridge, French Style                              |
| Diecast metal tailpiece with 4 fine tuners              |
| Included wood bow with octagonal stick and natural hair |
|                                                         |