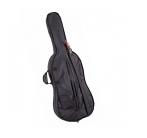

## VSPCE-34

3/4 Cello with solid spruce top

Virtuoso student plus offers a rich sound thanks to the solid spruce top. Built in traditional design with light brown painting and all parts are made of quality materials. Coming with bags and bow, it's a great instrument for advanced students.







## **KEY FEATURES**

| Solid spruce top                                        |
|---------------------------------------------------------|
| Maple back and sides laminated                          |
| Maple neck                                              |
| ebony figerboard                                        |
| Painted purfling                                        |
| Ebony nut                                               |
| Ebony pegs                                              |
| Maple bridge, French Style                              |
| Diecast metal tailpiece with 4 fine tuners              |
| Included wood bow with octagonal stick and natural hair |
|                                                         |

Padded carrying bag with bow pocket and carrying straps