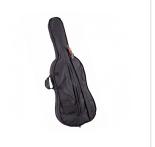

## VSPCE-44

4/4 Cello with solid spruce top

Virtuoso student plus offers a rich sound thanks to the solid spruce top. Built in traditional design with light brown painting and all parts are made of quality materials. Coming with bags and bow, it's a great instrument for advanced students.







## **KEY FEATURES**

| Solid spruce top                                        |  |
|---------------------------------------------------------|--|
| Maple back and sides laminated                          |  |
| Maple neck                                              |  |
| ebony figerboard                                        |  |
| Painted purfling                                        |  |
| Ebony nut                                               |  |
| Ebony pegs                                              |  |
| Maple bridge, French Style                              |  |
| Diecast metal tailpiece with 4 fine tuners              |  |
| Included wood bow with octagonal stick and natural hair |  |
| D. J. J                                                 |  |

Padded carrying bag