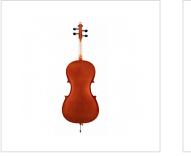

## VSPCE-44

4/4 Cello with solid spruce top

Virtuoso student plus offers a rich sound thanks to the solid spruce top. Built in traditional design with light brown painting and all parts are made of quality materials. Coming with bags and bow, it's a great instrument for advanced students.

## **KEY FEATURES**

| Solid spruce top                                        |  |
|---------------------------------------------------------|--|
| Maple back and sides laminated                          |  |
| Maple neck                                              |  |
| ebony figerboard                                        |  |
| Painted purfling                                        |  |
| Ebony nut                                               |  |
| Ebony pegs                                              |  |
| Maple bridge, French Style                              |  |
| Diecast metal tailpiece with 4 fine tuners              |  |
| Included wood bow with octagonal stick and natural hair |  |
| D. J. J                                                 |  |