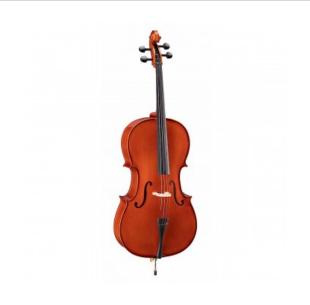

## VSPCE-44

4/4 Cello with solid spruce top

Virtuoso student plus offers a rich sound thanks to the solid spruce top. Built in traditional design with light brown painting and all parts are made of quality materials. Coming with bags and bow, it's a great instrument for advanced students.

## **KEY FEATURES**

| Solid spruce top                                        |  |
|---------------------------------------------------------|--|
| Maple back and sides laminated                          |  |
| Maple neck                                              |  |
| ebony figerboard                                        |  |
| Painted purfling                                        |  |
| Ebony nut                                               |  |
| Ebony pegs                                              |  |
| Maple bridge, French Style                              |  |
| Diecast metal tailpiece with 4 fine tuners              |  |
| Included wood bow with octagonal stick and natural hair |  |
| D. J. J                                                 |  |