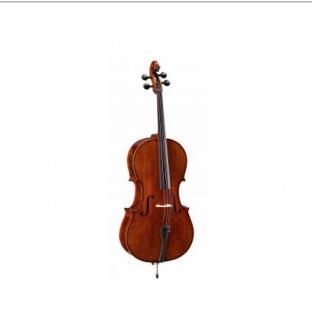

## VPCE-SV12

All solid wood 1/2 cello with flamed maple back and side

Wood is a key element to build high quality bowed instruments. Virtuoso Pro SV is an all solid wood cello with rich tone e defined attack. Flamed maple back and sides creates a stunning visual effect and provide a brighter tone enhancing medium and high frequencies. Hand rubbed spirit varnish, bring a classic and elegant look. Frame and peg tuners are in ebony wood. Coming with carrying bag and brazilwood bow, Virtuoso Pro SV is the perfect choice for the student looking for an instrument with great tone and appealing look.

## **KEY FEATURES**

| Solid spruce top                                               |
|----------------------------------------------------------------|
| Solid flame maple back & side                                  |
| Maple neck                                                     |
| Ebony fingerboard                                              |
| Ebony peg tuners                                               |
| Ebony nut                                                      |
| Hand rubbed spirit varnish                                     |
| French Style design maple bridge                               |
| Diecast metal tailpiece with four fine tuners                  |
| Included brazil wood bow with octagonal stick and natural hair |
|                                                                |