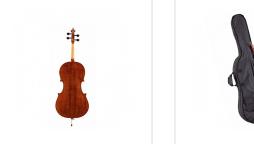

## VPCE-SV12

All solid wood 1/2 cello with flamed maple back and side

Wood is a key element to build high quality bowed instruments. Virtuoso Pro SV is an all solid wood cello with rich tone e defined attack. Flamed maple back and sides creates a stunning visual effect and provide a brighter tone enhancing medium and high frequencies. Hand rubbed spirit varnish, bring a classic and elegant look. Frame and peg tuners are in ebony wood. Coming with carrying bag and brazilwood bow, Virtuoso Pro SV is the perfect choice for the student looking for an instrument with great tone and appealing look.

Padded carrying bag with bow pocket and carrying straps