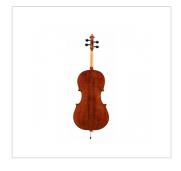

## VPCE-SV34

All solid wood 3/4 cello with flamed maple back and side

Wood is a key element to build high quality bowed instruments. Virtuoso Pro SV is an all solid wood cello with rich tone e defined attack. Flamed maple back and sides creates a stunning visual effect and provide a brighter tone enhancing medium and high frequencies. Hand rubbed spirit varnish, bring a classic and elegant look. Frame and peg tuners are in ebony wood. Coming with carrying bag and brazilwood bow, Virtuoso Pro SV is the perfect choice for the student looking for an instrument with great tone and appealing look.

## KEY FEATURES

Solid spruce top

Solid flame maple back & side

Maple neck

**Ebony fingerboard** 

**Ebony peg tuners** 

**Ebony nut** 

Hand rubbed spirit varnish