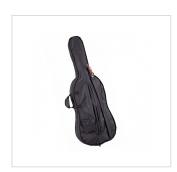

French Style design maple bridge

Diecast metal tailpiece with four fine tuners

Included brazil wood bow with octagonal stick and natural hair

Padded carrying bag with bow pocket and carrying straps