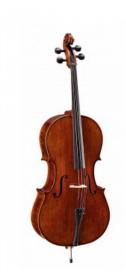

## VPCE-SV34

All solid wood 3/4 cello with flamed maple back and side

Wood is a key element to build high quality bowed instruments. Virtuoso Pro SV is an all solid wood cello with rich tone e defined attack. Flamed maple back and sides creates a stunning visual effect and provide a brighter tone enhancing medium and high frequencies. Hand rubbed spirit varnish, bring a classic and elegant look. Frame and peg tuners are in ebony wood. Coming with carrying bag and brazilwood bow, Virtuoso Pro SV is the perfect choice for the student looking for an instrument with great tone and appealing look.

## KEY FEATURES

Solid spruce top

Solid flame maple back & side

Maple neck

**Ebony fingerboard** 

**Ebony peg tuners** 

**Ebony nut** 

Hand rubbed spirit varnish