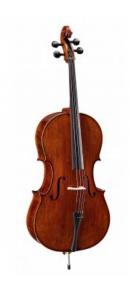

## VPCE-SV44

All solid wood 4/4 cello with flamed maple back and side

Wood is a key element to build high quality bowed instruments. Virtuoso Pro SV is an all solid wood cello with rich tone e defined attack. Flamed maple back and sides creates a stunning visual effect and provide a brighter tone enhancing medium and high frequencies. Hand rubbed spirit varnish, bring a classic and elegant look. Frame and peg tuners are in ebony wood. Coming with carrying bag and brazilwood bow, Virtuoso Pro SV is the perfect choice for the student looking for an instrument with great tone and appealing look.

## KEY FEATURES

Solid spruce top

Solid flame maple back & side

Maple neck

**Ebony fingerboard** 

**Ebony peg tuners** 

**Ebony nut** 

Hand rubbed spirit varnish