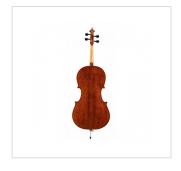

## VPCE-SV44

All solid wood 4/4 cello with flamed maple back and side

Wood is a key element to build high quality bowed instruments. Virtuoso Pro SV is an all solid wood cello with rich tone e defined attack. Flamed maple back and sides creates a stunning visual effect and provide a brighter tone enhancing medium and high frequencies. Hand rubbed spirit varnish, bring a classic and elegant look. Frame and peg tuners are in ebony wood. Coming with carrying bag and brazilwood bow, Virtuoso Pro SV is the perfect choice for the student looking for an instrument with great tone and appealing look.

## KEY FEATURES

Solid spruce top

Solid flame maple back & side

Maple neck

**Ebony fingerboard** 

**Ebony peg tuners** 

**Ebony nut** 

Hand rubbed spirit varnish