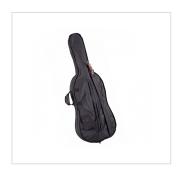

French Style design maple bridge

Diecast metal tailpiece with four fine tuners

Included brazil wood bow with octagonal stick and natural hair

Padded carrying bag with bow pocket and carrying straps