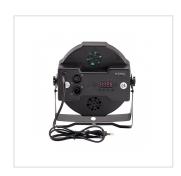

## **KEY FEATURES**

| Light source        | 18x1W (R6, G6, B6)                                      |
|---------------------|---------------------------------------------------------|
| Color temperature   | 6000-6500K                                              |
| LED lamps Life Time | 60000 hours                                             |
| Beam angle          | 25°                                                     |
| Control panel       | 4 Digital LED display digits                            |
| Control mode        | Sound activation, Auto, Master/Slave, DMX512, IR remote |
| DMX Control         | 7CH                                                     |
| IR remote           | up to 10 meters                                         |

## **MORE SPECIFICATIONS**

| Voltage                | AC100-240V, 50Hz/60Hz                   |
|------------------------|-----------------------------------------|
| Power consumption      | 25W                                     |
| Working environment    | Indoor, -20°C to 40°C                   |
| Protection rate        | IP20                                    |
| Dimension size (WxHxD) | 177 x 180 x 150 mm (brackets installed) |
| Packing size (WxHxD)   | 190 x 190 x 130 mm                      |
| Net Weight             | 0.8 kg                                  |
| Gross Weight           | 1.0 kg                                  |