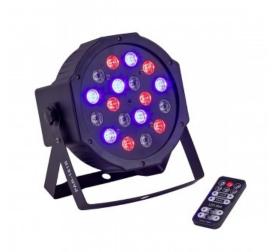

## *PAR-181R*

18x1W (6R, 6G, 6B) LED PAR Light with remote control

PAR-181R combines LED technology benefits with DMX and IR remote control in a lightweight housing. It is equipped with 18pcs ultra-brightness 1W LED (6 Red, 6 Green, 6 Blue) and it meets many live or fixed installation applications. The compact housing design helps heat radiation so it works more stably in despite of how rigorous condition it is. What's more, it is driven by the latest dimmer technology so it brings you more smooth and excellent color mixture. Finally, the IR remote control function make it very easy use. Even without a DMX controller.

## **KEY FEATURES**

| Light source        | 18x1W (R6, G6, B6)                                      |
|---------------------|---------------------------------------------------------|
| Color temperature   | 6000-6500K                                              |
| LED lamps Life Time | 60000 hours                                             |
| Beam angle          | 25°                                                     |
| Control panel       | 4 Digital LED display digits                            |
| Control mode        | Sound activation, Auto, Master/Slave, DMX512, IR remote |
| DMX Control         | 7CH                                                     |
| IR remote           | up to 10 meters                                         |