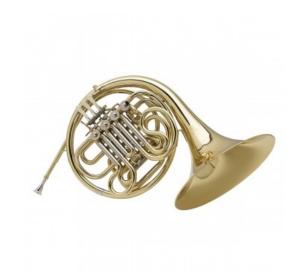

## SFH-FB4GU

F/Bb Double French Horn with 4 rotary valves

French horn has been historically very popoular in orchestra, both on harmonies and solos. The French Horn Soundsation SFH-FB4G is built with high attention on details. Perfectly pitched and featuring easy emission, Double pitch F/Bb it offer a warm and mellow tone. Ergonomic, lightweight design, easy playing and perfect pitch: SFH-FB4G is a great choice for students.

## **KEY FEATURES**

| Brass body                                                                        |
|-----------------------------------------------------------------------------------|
| F/Bb pitch                                                                        |
| 4 stainless steel rotary valves                                                   |
| Bore diameter of Ø 11,90mm                                                        |
| Bell unita diameter of Ø 311mm                                                    |
| Pitch slide on main bore                                                          |
| Laquered gold finish                                                              |
| Included in the package mouthpiece, lubrificant oil and cleaning gloves and cloth |
| Included hard case abs for easy and safe transportation                           |