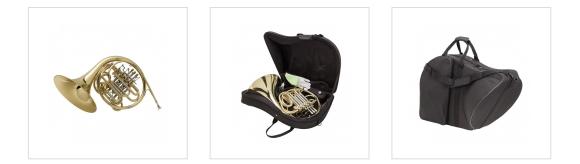

## **KEY FEATURES**

| Brass body                                                                        |
|-----------------------------------------------------------------------------------|
| F/Bb pitch                                                                        |
| 4 stainless steel rotary valves                                                   |
| Bore diameter of Ø 11,90mm                                                        |
| Bell unita diameter of Ø 311mm                                                    |
| Pitch slide on main bore                                                          |
| Laquered gold finish                                                              |
| Included in the package mouthpiece, lubrificant oil and cleaning gloves and cloth |
| Included hard case abs for easy and safe transportation                           |