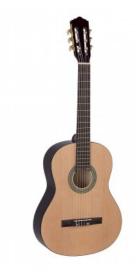

## PRIMERA SPRUCE 44-NT

Toledo PRIMERA SPRUCE classical guitar 4/4

First steps are the most important when learning to play an instrument. Toledo PRIMERA has been conceived to ease the apprentice. The soft keyboard ease the fingering and results in comfortable playing, helping the student to perform melodies and chords since the first steps. The SPRUCE version features a spruce top and Blackwood bridge/fretboard, recreating the feeling and look of real Rosewood fully respecting the environment and complying with the latest CITES regulation. Accurate set-up provides great playability thourghout the fretboard.

## **KEY FEATURES**

Spruce top for improved tone and visual appeal

Back and sides plywood

Fretboard and bridge in Blackwood provides the feeling and the visual appeal of real rosewood respecting environment and complying CITES regulation

Machine heads standard

Accurate set-up ensures great playability throughout the fretboard

Truss rod

Finish natural