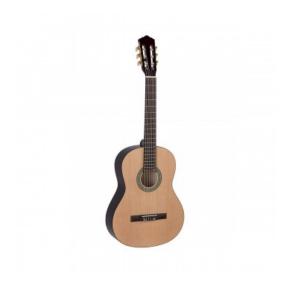

## PRIMERA SPRUCE 34-NT

Toledo PRIMERA SPRUCE classical guitar 3/4

First steps are the most important when learning to play an instrument. Toledo PRIMERA has been conceived to ease the apprentice. The soft keyboard ease the fingering and results in comfortable playing, helping the student to perform melodies and chords since the first steps. The SPRUCE version features a spruce top and Blackwood bridge/fretboard, recreating the feeling and look of real Rosewood fully respecting the environment and complying with the latest CITES regulation. Accurate set-up provides great playability thourghout the fretboard.

## **KEY FEATURES**

Spruce top for improved tone and visual appeal

**Back and sides** 

plywood

Fretboard and bridge in Blackwood provides the feeling and the visual appeal of real rosewood respecting environment and complying CITES regulation