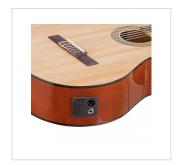

Machine heads standard

Accurate set-up ensures great playability throughout the fretboard

**Cutaway version** 

E-2T preamp with tuner and jack/XLR out

Truss rod

Finish natural