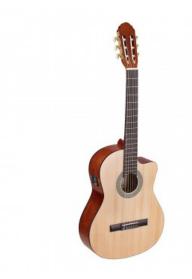

## PRIMERA SPRUCE CE 44-NT

Toledo PRIMERA SPRUCE classical guitar 4/4 cutaway with preamp

First steps are the most important when learning to play an instrument. Toledo PRIMERA has been conceived to ease the apprentice. The soft keyboard ease the fingering and results in comfortable playing, helping the student to perform melodies and chords since the first steps. The SPRUCE version features a spruce top and Blackwood bridge/fretboard, recreating the feeling and look of real Rosewood fully respecting the environment and complying with the latest CITES regulation. Accurate set-up provides great playability thourghout the fretboard.

## KEY FEATURES

Spruce top for improved tone and visual appeal

Back and sides plywood

Fretboard and bridge in Blackwood provides the feeling and the visual appeal of real rosewood respecting environment and complying CITES regulation

Machine heads standard

Accurate set-up ensures great playability throughout the fretboard

**Cutaway version** 

E-2T preamp with tuner and jack/XLR out

Truss rod

Finish natural