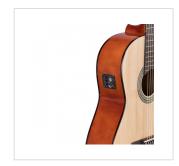

## KEY FEATURES

Spruce top for improved tone and visual appeal

Back and sides plywood

Fretboard and bridge in Blackwood provides the feeling and the visual appeal of real rosewood respecting environment and complying CITES regulation

Machine heads standard

Accurate set-up ensures great playability throughout the fretboard

**Cutaway version** 

E-2T preamp with tuner and jack/XLR out

Truss rod

Finish natural