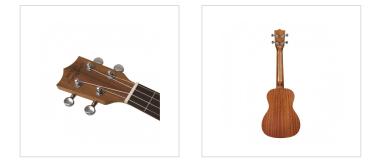

## **KEY FEATURES**

| Concerto ukulele  |                                |
|-------------------|--------------------------------|
| Body              | Sapele plywood with Spruce top |
| Fretboard         | Walnut (15 keys)               |
| Diapason          | 15"                            |
| Machine heads     | open with black button         |
| Bridge            | Walnut                         |
| Rosette           | Maui pro design                |
| Finish            | Matte                          |
| Strings           | Aquila                         |
| Preamp with tuner |                                |
| Bag               | included                       |