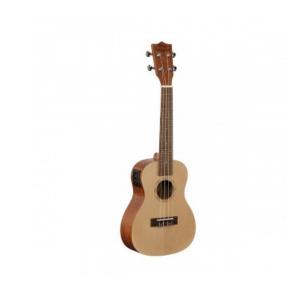

## MPUKA-120AE

Electrified concerto ukulele MAUI PRO with bag (spruce top)

An exotic touch to your arrangements? You want something more from a simple ukulele? THE PRO series ukulele of the MAUI are perfect for you. Available in all extensions from Soprano to Baritone the ukuele MAUI PRO are now offered also in a new version featuring spruce top with mahogany Sapele back and sides.

## **KEY FEATURES**

| Concerto ukulele  |                                |
|-------------------|--------------------------------|
| Body              | Sapele plywood with Spruce top |
| Fretboard         | Walnut (15 keys)               |
| Diapason          | 15"                            |
| Machine heads     | open with black button         |
| Bridge            | Walnut                         |
| Rosette           | Maui pro design                |
| Finish            | Matte                          |
| Strings           | Aquila                         |
| Preamp with tuner |                                |
| Bag               | included                       |