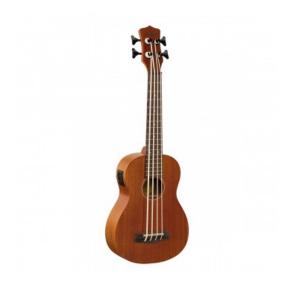

## *U-BASS 200E*

## Electrified Bass Ukulele MAUI PRO with bag

MAUI PRO U-Bass procides the depth and the puchh of a real bass in uku format. Its standard EADG tuning allows on the fly easy playing for those able to handle a real bass, while the preamp ensures great results on both live or studio sessions. Great choice for traveller, uku ensembles or for those approaching the bass world.

## KEY FEATURES

Bass ukulele in EADG standard tuning

| Body              | Sapele plywood         |
|-------------------|------------------------|
| Fretboard         | EcoRosewood (17 frets) |
| Diapason          | 20.15"                 |
| Machine heads     | open with black button |
| Bridge            | EcoRosewood            |
| Rosette           | Maui pro design        |
| Finish            | Matte                  |
| Strings           | Aquila                 |
| Preamp with tuner |                        |
| Bag               | included               |