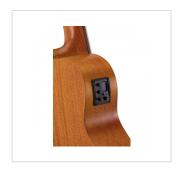

## KEY FEATURES

Bass ukulele in EADG standard tuning

| Body              | Sapele plywood         |
|-------------------|------------------------|
| Fretboard         | EcoRosewood (17 frets) |
| Diapason          | 20.15"                 |
| Machine heads     | open with black button |
| Bridge            | EcoRosewood            |
| Rosette           | Maui pro design        |
| Finish            | Matte                  |
| Strings           | Aquila                 |
| Preamp with tuner |                        |
| Bag               | included               |