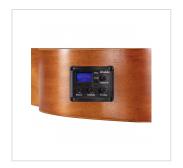

## KEY FEATURES

Bass ukulele in EADG standard tuning

| Body              | Sapele plywood         |
|-------------------|------------------------|
| Fretboard         | EcoRosewood (17 frets) |
| Diapason          | 20.15"                 |
| Machine heads     | open with black button |
| Bridge            | EcoRosewood            |
| Rosette           | Maui pro design        |
| Finish            | Matte                  |
| Strings           | Aquila                 |
| Preamp with tuner |                        |
| Bag               | included               |